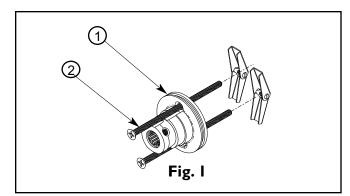

## Recommended Installation by a Professional Contractor

- I. Drill hole in wall at desired location using the appropriate drill size:
- ·Wood Screw (#6 x 2") use: 3/32" Drill
- ·Toggle Screw (6-32  $\times$  3") use: 3/8" Drill
- 2. Fasten BASE (I) to wall using either WOOD/TOGGLE SCREWS (2). (See Fig. I)
- 3. Place POST (3) into BASE (1) at the appropriate height specified and secure into place with set SCREW(4). (See fig.2)
- 4. Place ESCUTCHEON (3) over BASE (1). Place POST (4) over ESCUTCHEON (3). Secure into place by tightening the SETSCREW (5). (See Fig. 2)