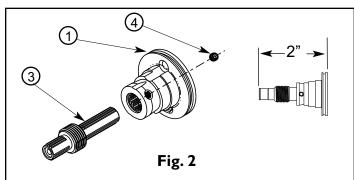

## Recommended Installation by a Professional Contractor

- I. Drill hole in wall at desired location using the appropriate drill size:
- ·Wood Screw (#6 x 2") use: 3/32" Drill
- ·Toggle Screw (6-32  $\times$  3") use: 3/8" Drill
- 2. Fasten BASE (I) to wall using either WOOD/TOGGLE SCREWS (2). (See Fig. I)
- 3. Place POST (3) into BASE (1) at the appropriate height specified and secure into place with set SCREW(4). (See fig.2)
- 4. Place ESCUTCHEON (3) over BASE (1). Place POST (4) over ESCUTCHEON (3). Secure into place by tightening the SETSCREW (5). (See Fig. 2)