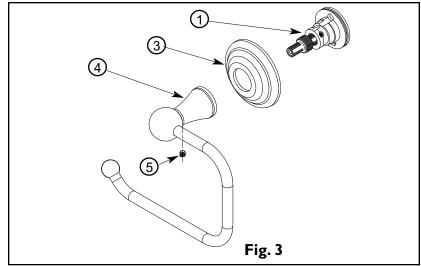

## Recommended Installation by a Professional Contractor

- I. Drill hole in wall at desired location using the appropriate drill size:
- ·Wood Screw (#6 x 2") use: 3/32" Drill
- ·Toggle Screw (6-32  $\times$  3") use: 3/8" Drill
- 2. Fasten BASE (I) to wall using either WOOD/TOGGLE SCREWS (2). (See Fig. I)
- 3. Place POST (3) into BASE (1) at the appropriate height specified and secure into place with set SCREW(4). (See fig.2)
- 4. Place ESCUTCHEON (3) over BASE (1). Place POST (4) over ESCUTCHEON (3). Secure into place by tightening the SETSCREW (5). (See Fig. 2)