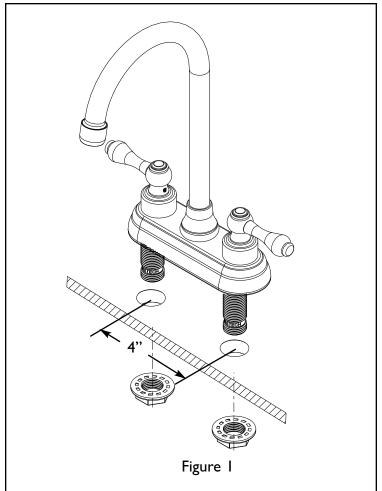

- I. Place the spout assembly through holes of mounting surface. Secure into place with flange nut. (See Fig. I)
- 2. Connect water supply hoses (not included) to supply nipple, utilizing washer, nosecone washer, and slip joint nut (also not included). See Fig. 2
- 3. Remove aerator from spout, turn on water supply, and flush both valves until water is clear. Check for leaks and make any final adjustments required. Re-attach aerator to the spout.