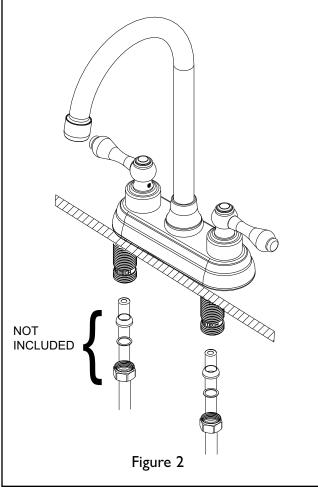

- I. Place the spout assembly through holes of mounting surface. Secure into place with flange nut. (See Fig. I)
- 2. Connect water supply hoses (not included) to supply nipple, utilizing washer, nosecone washer, and slip joint nut (also not included). See Fig. 2
- 3. Remove aerator from spout, turn on water supply, and flush both valves until water is clear. Check for leaks and make any final adjustments required. Re-attach aerator to the spout.