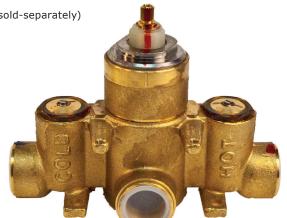

#### **Features**

- Solid brass construction
- Provides anti-scald protection and temperature regulation
- Quarter-turn washerless ceramic disc 3/4"valve cartridges.
- Must use with separate stop/volume control
- High-temperature safety stop ensures water temperature stays below maximum setting
- Integral hot and cold inlet stops ensure easy cartridge access
- 3/4" NPT female thread (inlet and outlet) valve body
- Single outlet configuration
- Requires Newport Brass 3/4" Thermostatic Trim (many options available, sold-separately)

3/4" Thermostat Valve For Shower Installations

### **Product Specification:**

Add "Color / Finish" suffix to Model number, below.

NA

The Thermostat Valve for shower installations shall be made of solid brass construction. Valve shall provide anti-scald protection and temperature regulation while maintaining a constant set temperature of +/- 2 °F when exposed to in-line pressure variations. Valve inlets shall include integral stops and incorporate 3/4" NPT female thread for inlets and outlet. Valve shall incorporate mounting tabs along the back surface. Thermostat Valve for shower installations shall be Newport Brass Model 1-540.