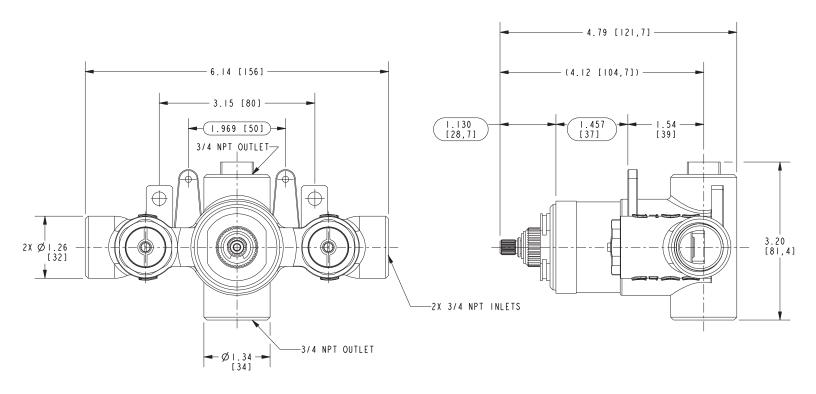

cription  | Colors   Finishes |
|                                                                             | <del>-</del> |                   |

### **Product Specification:**

Add "Color / Finish" suffix to Model number, below.

NA

The Thermostat Valve for shower installations shall be made of solid brass construction. Valve shall provide anti-scald protection and temperature regulation while maintaining a constant set temperature of +/- 2 °F when exposed to in-line pressure variations. Valve inlets shall include integral stops and incorporate 3/4" NPT female thread for inlets and outlet. Valve shall incorporate mounting tabs along the back surface. Thermostat Valve for shower installations shall be Newport Brass Model 1-540.

# 1-540

## **PRODUCT DIMENSIONS** (Units are in inches)