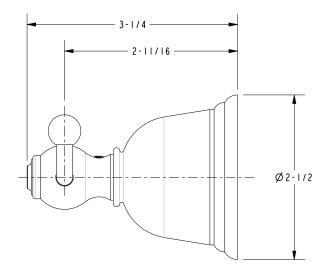

erial regulations



#### **Colors / Finishes**

- 10B: Oil Rubbed Bronze
- 15: Polished Nickel
- 15S: Satin Nickel PVD
- 26: Polished Chrome
- Other: Refer to the Newport Brass catalog for additional color/finish options.

### **Specified Model**

| Model | Description      | Colors   Finishes             |
|-------|------------------|-------------------------------|
| 10-13 | Double Robe Hook | □ 10B □ 15 □ 15S □ 26 □ Other |

#### **Product Specification**: Add size designator and "Color / Finish" suffix to Model number, below.

The Double Robe Hook shall be made of solid brass construction. Double Robe Hook shall complement Newport Brass Annabella product series. Double Robe Hook shall be Newport Brass Model 10-13/\_\_\_\_.

# 10-13

### **PRODUCT DIMENSIONS** (Units are in inches)





## Annabella Double Robe Hook **10-13**



t: 949.417.5207 | www.newportbrass.com ©2016 Brasstech, Inc.

Page 2 of 2 Spec\_10-13\_b\_3.16