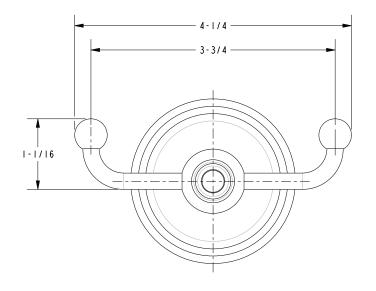

aterial regulations



#### **Colors / Finishes**

- 10B: Oil Rubbed Bronze
- 15: Polished Nickel
- 15S: Satin Nickel PVD
- 26: Polished Chrome
- Other: Refer to the Newport Brass catalog for additional color/finish options.

### **Specified Model**

| Model | Description      | Colors   Finishes             |
|-------|------------------|-------------------------------|
| 10-13 | Double Robe Hook | □ 10B □ 15 □ 15S □ 26 □ Other |

#### **Product Specification**: Add size designator and "Color / Finish" suffix to Model number, below.

The Double Robe Hook shall be made of solid brass construction. Double Robe Hook shall complement Newport Brass Annabella product series. Double Robe Hook shall be Newport Brass Model 10-13/\_\_\_\_.

# 10-13

### **PRODUCT DIMENSIONS** (Units are in inches)





## Annabella Double Robe Hook **10-13**



t: 949.417.5207 | www.newportbrass.com ©2016 Brasstech, Inc.

Page 2 of 2 Spec\_10-13\_b\_3.16