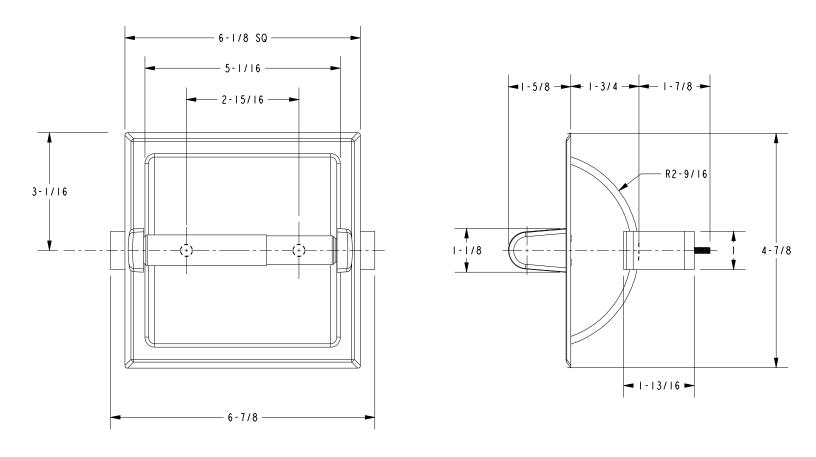

### **PRODUCT DIMENSIONS** (Units are in inches)

Product Dimensions are provided for reference only. For specific product installation guidelines, please reference the Installation Instructions of the product being installed.