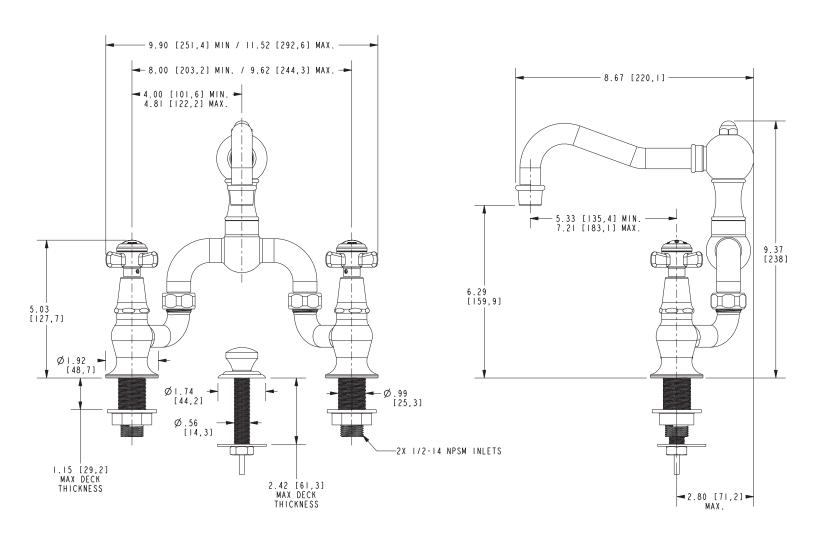

## **PRODUCT DIMENSIONS** (Units are in inches)

#### **Features**

- Solid brass construction
- Bridge-style brass valve bodies
- Quarter-turn washerless ceramic disc valve cartridges
- Swivel spout assembly
- Pop-up knob assembly with drain and tailpiece
- 6.29" (16.0 cm) spout height at outlet
- 5.33" [13,5cm] MIN. / 7.21" (18.3 cm) MAX. spout reach (c-c)
- For 8.00" (20.3 cm) centers Maximum 9.62" (24.9 cm)
- ADA Compliant
- 1.2 GPM (4.5 LPM) Max

## Product Specification Add "Color / Finish" suffix to Model number, below.

The Bridge Style Lavatory Faucet shall be made of solid brass construction. Faucet shall feature brass valve bodies with quarter-turn washerless ceramic disc valve cartridges. Faucet shall have a 1.2 gallon (4.5 liter) per minute maximum flow rate. Product shall be for 8.00" (20.3 cm) centers - Maximum 9.62" (24.4 cm). Product shall incorporate a 6.38" (16.2 cm) spout height at outlet and a 5.33" [13,5cm] MIN. / 7.21" (18.3 cm) MAX. spout reach (c-c). Faucet shall include a pop-up knob assembly with drain and tailpiece and incorporate ADA compliant traditional cross handles. Bridge Style Lavatory Faucet shall be Newport Brass Model 1000B/\_\_\_\_\_.