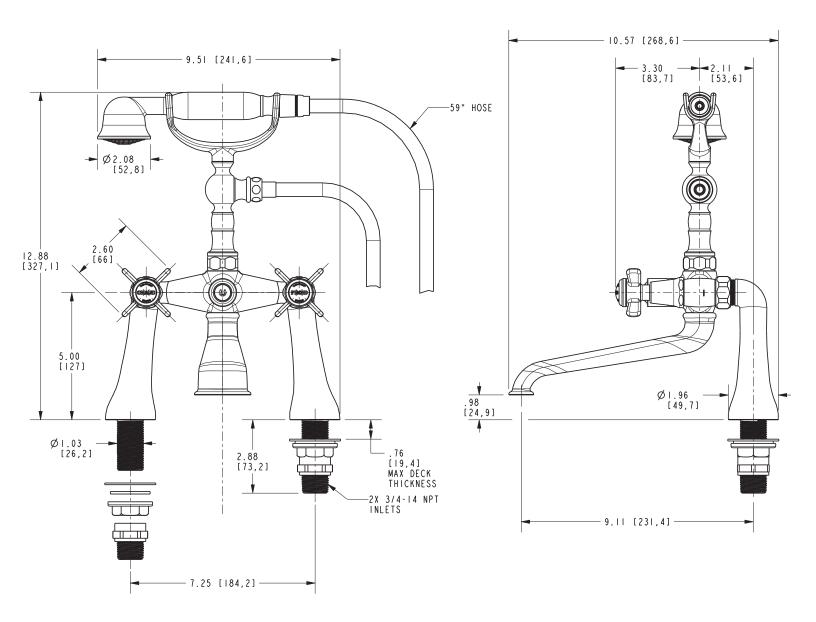

#### **PRODUCT DIMENSIONS** (Units are in inches)

Product Dimensions are provided for reference only. For specific product installation guidelines, please reference the Installation Instructions of the product being installed.

#### **Features**

- Solid brass construction
- Quarter-turn washerless ceramic disc valve cartridges
- 3/4" NPT hot and cold inlet fittings
- 9.11" (23.1 cm) tub spout reach from inlet fittings (c-c)
- 2.08" (5.3 cm) handshower diameter
- For deck-mounted configurations
- ADA Compliant (Handles Only)
- 1.8 GPM (6.8 LPM) Max, Handshower Only

#### Product Specification Add "Color / Finish" suffix to Model number, below.

The Exposed Tub and Handshower Set shall be made of solid brass construction and incorporate quarter-turn washerless ceramic disc valve cartridges. Exposed Tub and Handshower Set shall incorporate a push button diverter and ADA compliant cross handles. Product shall be designed for deck-mounted configurations. Product shall have a 9.11" (23.1 cm) tub spout reach (c-c) and 3/4" NPT deck-mounted hot/cold inlet fittings. Product shall feature a solid brass handshower having a diameter of 2.08" (5.3 cm) and a 1.8 gallons (6.7 liters) per minute maximum flow rate. Exposed Tub and Handshower Set shall be Newport Brass Model 1013/\_\_\_\_.