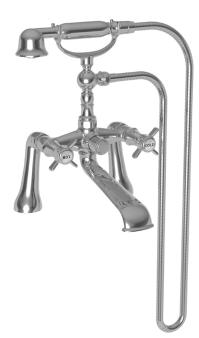

### FAIRFIELD

1013

Tub and Handshower Set

#### **Features**

- Solid brass construction
- Quarter-turn washerless ceramic disc valve cartridges
- 3/4" NPT hot and cold inlet fittings
- 9.11" (23.1 cm) tub spout reach from inlet fittings (c-c)
- 2.08" (5.3 cm) handshower diameter
- For deck-mounted configurations
- ADA Compliant (Handles Only)
- 1.8 GPM (6.8 LPM) Max, Handshower Only

#### Product Specification Add "Color / Finish" suffix to Model number, below.

The Exposed Tub and Handshower Set shall be made of solid brass construction and incorporate quarter-turn washerless ceramic disc valve cartridges. Exposed Tub and Handshower Set shall incorporate a push button diverter and ADA compliant cross handles. Product shall be designed for deck-mounted configurations. Product shall have a 9.11" (23.1 cm) tub spout reach (c-c) and 3/4" NPT deck-mounted hot/cold inlet fittings. Product shall feature a solid brass handshower having a diameter of 2.08" (5.3 cm) and a 1.8 gallons (6.7 liters) per minute maximum flow rate. Exposed Tub and Handshower Set shall be Newport Brass Model 1013/\_\_\_\_.