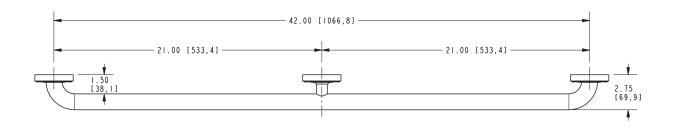

## **PRODUCT DIMENSIONS** (Units are in inches)

Product Dimensions are provided for reference only. For specific product installation guidelines, please reference the Installation Instructions of the product being installed.