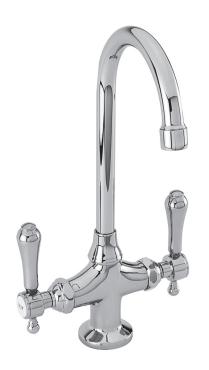

## **CHESTERFIELD**

#### **Features**

- Solid brass construction
- Forged brass body with integral rotating spout and handles
- Quarter-turn washerless ceramic disc valve cartridges
- ADA compliant traditional lever handles
- Rotating spout assembly with integral supply hoses
- 10.00" (25.4 cm) spout height at outlet
- 5.27" (13.4 cm) spout reach (c-c)
- For single hole configurations
- ADA Compliant
- 1.8 GPM (6.8 LPM) Max

#### **Colors / Finishes**

10B: Oil Rubbed Bronze
15: Polished Nickel
15S: Satin Nickel - PVD
26: Polished Chrome

• Other: Refer to the Newport Brass catalog for additional color/finish options.

1038

| Specified Model |                                   |                               |
|-----------------|-----------------------------------|-------------------------------|
| Model           | Description                       | Colors   Finishes             |
| 1038            | Two-Handle Prep Sink / Bar Faucet | ☐ 10B ☐ 15 ☐ 15S ☐ 26 ☐ Other |