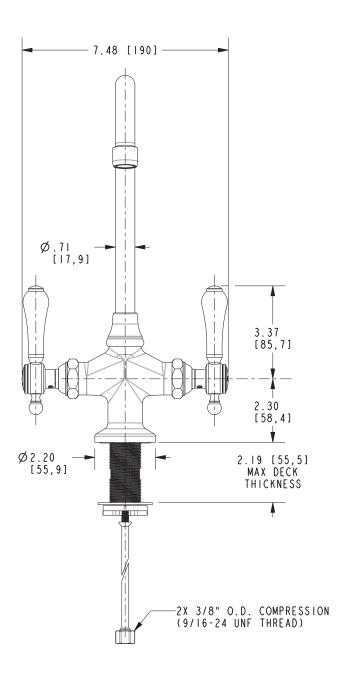

#### **Features**

- Solid brass construction
- Forged brass body with integral rotating spout and handles
- Quarter-turn washerless ceramic disc valve cartridges
- ADA compliant traditional lever handles
- Rotating spout assembly with integral supply hoses
- 10.00" (25.4 cm) spout height at outlet
- 5.27" (13.4 cm) spout reach (c-c)
- For single hole configurations
- ADA Compliant
- 1.8 GPM (6.8 LPM) Max

## Product Specification Add "Color / Finish" suffix to Model number, below.

The Two-Handle Prep Sink / Bar Faucet shall be made of solid brass construction. Faucet shall feature a forged brass body incorporating quarter-turn washerless ceramic disc valve cartridges. Faucet shall have a 1.8 gallon (6.8 liter) per minute maximum flow rate. Product shall accommodate single hole configurations. Product shall incorporate a 10.00" (25.4 cm) spout height at outlet and a 5.27" (13.4 cm) spout reach (c-c). Faucet shall incorporate ADA compliant traditional lever handles. Prep Sink / Bar Faucet shall be Newport Brass Model 1038/\_\_\_\_\_.

## PRODUCT DIMENSIONS (Units are in inches)

Chesterfield Prep Sink / Bar Faucet 1038

NEWPORT BRASS.