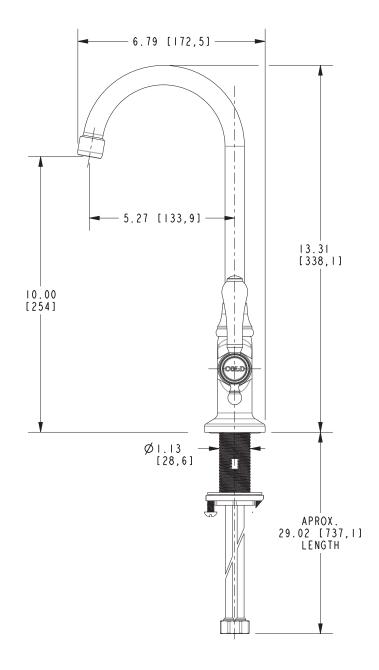

#### **Features**

- Solid brass construction
- Forged brass body with integral rotating spout and handles
- Quarter-turn washerless ceramic disc valve cartridges
- ADA compliant traditional lever handles
- Rotating spout assembly with integral supply hoses
- 10.00" (25.4 cm) spout height at outlet
- 5.27" (13.4 cm) spout reach (c-c)
- For single hole configurations
- ADA Compliant
- 1.8 GPM (6.8 LPM) Max

## Product Specification Add "Color / Finish" suffix to Model number, below.

The Two-Handle Prep Sink / Bar Faucet shall be made of solid brass construction. Faucet shall feature a forged brass body incorporating quarter-turn washerless ceramic disc valve cartridges. Faucet shall have a 1.8 gallon (6.8 liter) per minute maximum flow rate. Product shall accommodate single hole configurations. Product shall incorporate a 10.00" (25.4 cm) spout height at outlet and a 5.27" (13.4 cm) spout reach (c-c). Faucet shall incorporate ADA compliant traditional lever handles. Prep Sink / Bar Faucet shall be Newport Brass Model 1038/\_\_\_\_\_.

## PRODUCT DIMENSIONS (Units are in inches)

Chesterfield Prep Sink / Bar Faucet 1038

NEWPORT BRASS.