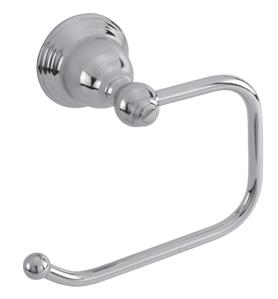

### Features

- Solid brass construction
- Single-post, open roller design
- Complements Seaport poduct series

### **Toilet Tissue Holder**

#### **Product Specification**: Add "Color / Finish" suffix to Model number, below.

The Toilet Tissue Holder shall be made of solid brass construction and incorporate a single-post, open roller design. Toilet Tissue Holder shall complement Newport Brass Seaport product series. Toilet Tissue Holder shall be Newport Brass Model 12-27/\_\_\_\_.