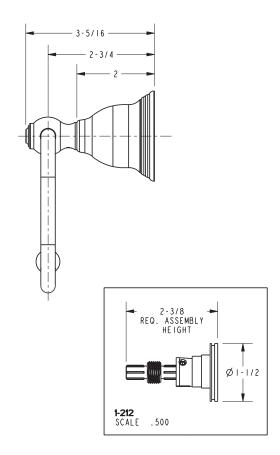

ronze
- 15: Polished Nickel
- 15S: Satin Nickel PVD
- 26: Polished Chrome
- Other: Refer to the Newport Brass catalog for additional color/finish options.

#### **Specified Model**

| Model | Description               | Colors   Finishes             |
|-------|---------------------------|-------------------------------|
| 12-27 | Open Toilet Tissue Holder | □ 10B □ 15 □ 15S □ 26 □ Other |

#### **Product Specification**: Add "Color / Finish" suffix to Model number, below.

The Toilet Tissue Holder shall be made of solid brass construction and incorporate a single-post, open roller design. Toilet Tissue Holder shall complement Newport Brass Seaport product series. Toilet Tissue Holder shall be Newport Brass Model 12-27/\_\_\_\_.

## 12-27

## **PRODUCT DIMENSIONS** (Units are in inches)





# Seaport Toilet Tissue Holder **12-27**



t: 949.417.5207 | www.newportbrass.com ©2016 Brasstech, Inc.

Page 2 of 2 Spec\_12-27\_b\_4.16