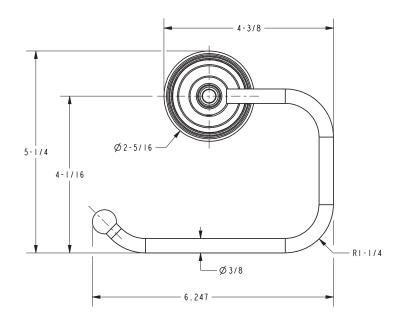

Bronze
- 15: Polished Nickel
- 15S: Satin Nickel PVD
- 26: Polished Chrome
- Other: Refer to the Newport Brass catalog for additional color/finish options.

#### **Specified Model**

| Model | Description               | Colors   Finishes             |
|-------|---------------------------|-------------------------------|
| 12-27 | Open Toilet Tissue Holder | □ 10B □ 15 □ 15S □ 26 □ Other |

#### **Product Specification**: Add "Color / Finish" suffix to Model number, below.

The Toilet Tissue Holder shall be made of solid brass construction and incorporate a single-post, open roller design. Toilet Tissue Holder shall complement Newport Brass Seaport product series. Toilet Tissue Holder shall be Newport Brass Model 12-27/\_\_\_\_.

## 12-27

## **PRODUCT DIMENSIONS** (Units are in inches)





# Seaport Toilet Tissue Holder **12-27**



t: 949.417.5207 | www.newportbrass.com ©2016 Brasstech, Inc.

Page 2 of 2 Spec\_12-27\_b\_4.16