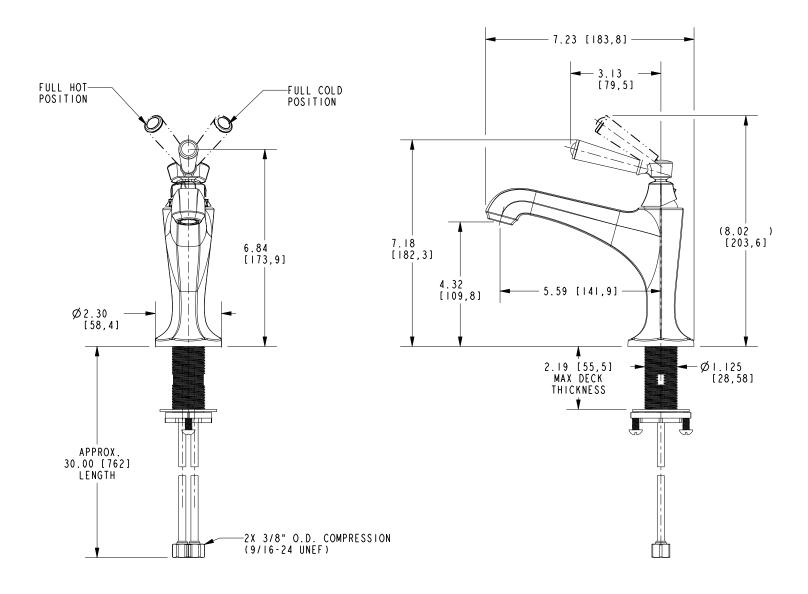

#### **PRODUCT DIMENSIONS** (Units are in inches)

Product Dimensions are provided for reference only. For specific product installation guidelines, please reference the Installation Instructions of the product being installed.