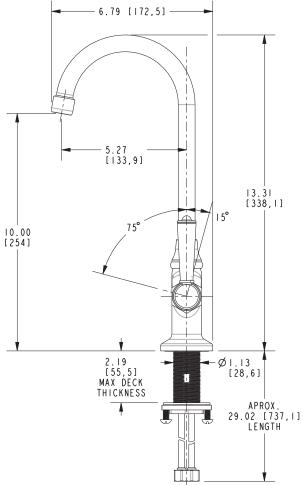

#### Features

- Solid brass construction
- Forged brass body with integral rotating spout and handles
- Quarter-turn washerless ceramic disc valve cartridges
- ADA compliant traditional lever handles
- Rotating spout assembly with integral supply hoses
- 10.00" (25.4 cm) spout height at outlet
- 5.27" (13.4 cm) spout reach (c-c)
- For single hole configurations
- ADA Compliant
- 1.8 GPM (6.8 LPM) Max

### Product Specification Add "Color / Finish" suffix to Model number, below.

The Two-Handle Prep Sink / Bar Faucet shall be made of solid brass construction. Faucet shall feature a forged brass body incorporating quarter-turn washerless ceramic disc valve cartridges. Faucet shall have a 1.8 gallon (6.8 liter) per minute maximum flow rate. Product shall accommodate single hole configurations. Product shall incorporate a 10.00" (25.4 cm) spout height at outlet and a 5.27" (13.4 cm) spout reach (c-c). Faucet shall incorporate ADA compliant traditional lever handles. Prep Sink / Bar Faucet shall be Newport Brass Model 1208/

#### **PRODUCT DIMENSIONS** (Units are in inches)