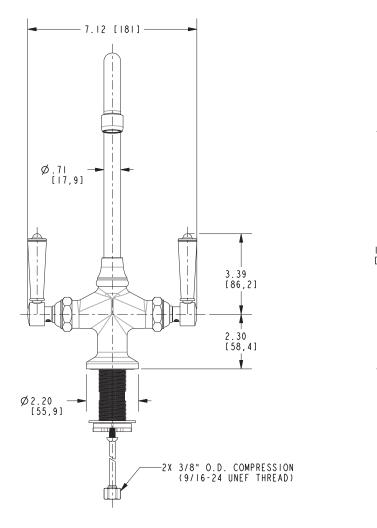

----|
| 1208  | Two-Handle Prep Sink / Bar Faucet | □ 10B □ 15 □ 15S □ 26 □ Other |

### Product Specification Add "Color / Finish" suffix to Model number, below.

The Two-Handle Prep Sink / Bar Faucet shall be made of solid brass construction. Faucet shall feature a forged brass body incorporating quarter-turn washerless ceramic disc valve cartridges. Faucet shall have a 1.8 gallon (6.8 liter) per minute maximum flow rate. Product shall accommodate single hole configurations. Product shall incorporate a 10.00" (25.4 cm) spout height at outlet and a 5.27" (13.4 cm) spout reach (c-c). Faucet shall incorporate ADA compliant traditional lever handles. Prep Sink / Bar Faucet shall be Newport Brass Model 1208/



**METROPOLE** 







## 1208

#### **PRODUCT DIMENSIONS** (Units are in inches)





# Metropole Prep Sink / Bar Faucet **1208**



Page 2 of 2 Spec\_1208\_f\_6.22 EN-4487

t: 949.417.5207 | www.newportbrass.com ©2022 Brasstech, Inc.