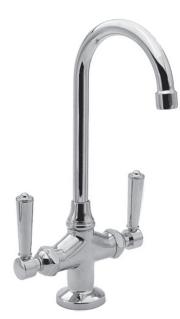

#### Features

- Solid brass construction
- Forged brass body with integral rotating spout and handles
- Quarter-turn washerless ceramic disc valve cartridges
- ADA compliant traditional lever handles
- Rotating spout assembly with integral supply hoses
- 10.00" (25.4 cm) spout height at outlet
- 5.27" (13.4 cm) spout reach (c-c)
- For single hole configurations
- ADA Compliant
- 1.8 GPM (6.8 LPM) Max

### Product Specification Add "Color / Finish" suffix to Model number, below.

The Two-Handle Prep Sink / Bar Faucet shall be made of solid brass construction. Faucet shall feature a forged brass body incorporating quarter-turn washerless ceramic disc valve cartridges. Faucet shall have a 1.8 gallon (6.8 liter) per minute maximum flow rate. Product shall accommodate single hole configurations. Product shall incorporate a 10.00" (25.4 cm) spout height at outlet and a 5.27" (13.4 cm) spout reach (c-c). Faucet shall incorporate ADA compliant traditional lever handles. Prep Sink / Bar Faucet shall be Newport Brass Model 1208/