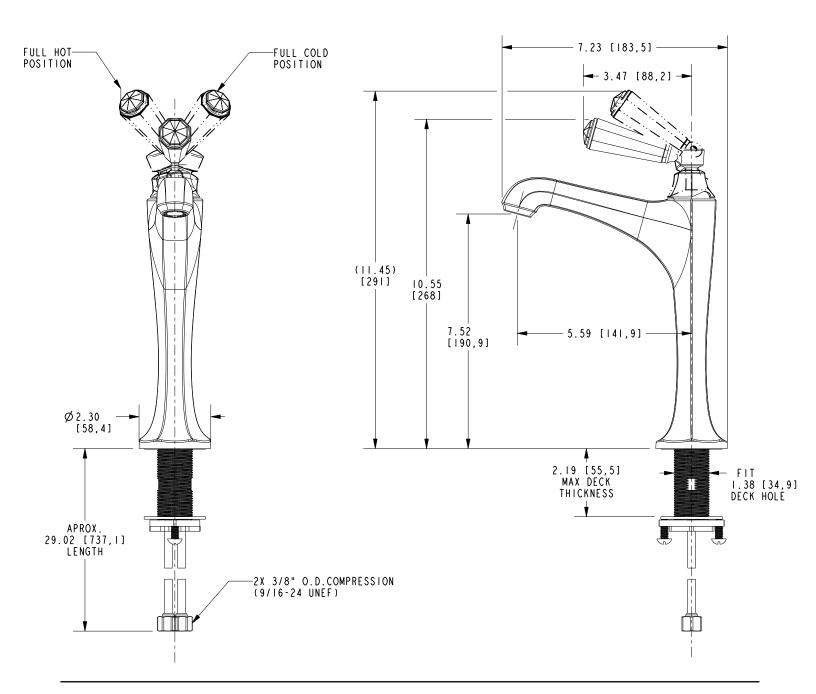

## **PRODUCT DIMENSIONS** (Units are in inches)

Product Dimensions are provided for reference only. For specific product installation guidelines, please reference the Installation Instructions of the product being installed.

Vessel Sink / Bar Faucet