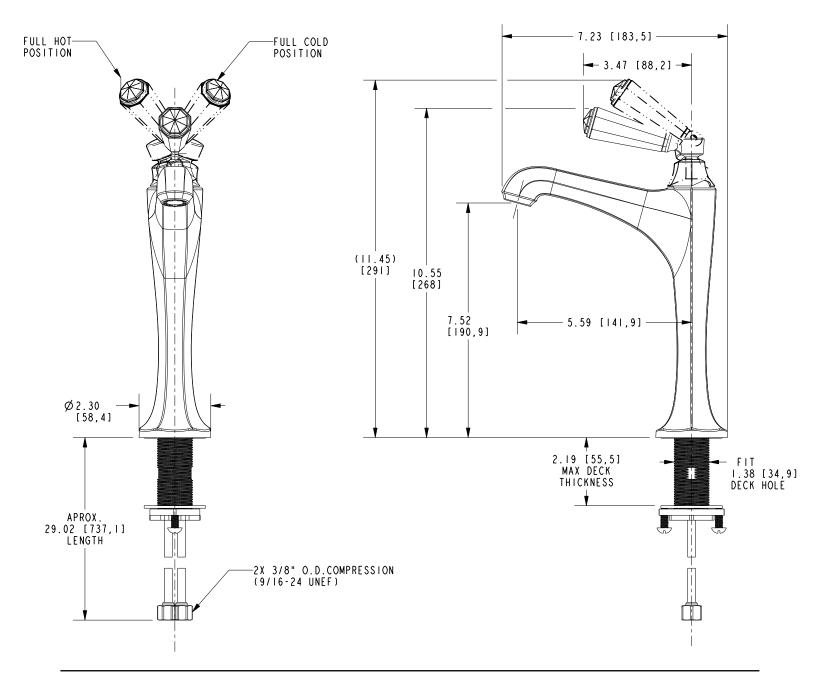

#### **PRODUCT DIMENSIONS** (Units are in inches)

Product Dimensions are provided for reference only. For specific product installation guidelines, please reference the Installation Instructions of the product being installed.

#### **Features**

Vessel Sink / Bar Faucet

Solid brass consturction
Forged brass body with top-mounted handle
Euro-motion ceramic disc 25 mm valve cartridge
ADA compliant traditional crystal lever handle
Spout assembly with integral supply hoses
7.52" (19.9 cm) spout height at outlet
5.59" (14.2 cm) spout reach (c-c)
For single hole configurations
ADA Compliant
1.2 GPM (4.5 LPM) Max