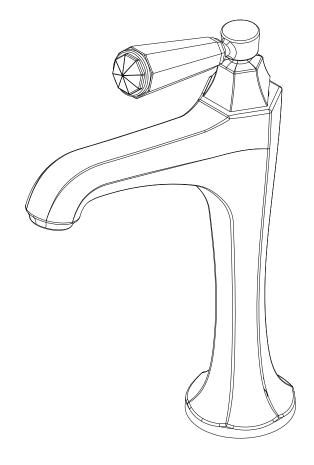

#### **Features**

Vessel Sink / Bar Faucet

Solid brass consturction
Forged brass body with top-mounted handle
Euro-motion ceramic disc 25 mm valve cartridge
ADA compliant traditional crystal lever handle
Spout assembly with integral supply hoses
7.52" (19.9 cm) spout height at outlet
5.59" (14.2 cm) spout reach (c-c)
For single hole configurations
ADA Compliant
1.2 GPM (4.5 LPM) Max

Vessel Sink / Bar Faucet

1233-1

Page 2 of 2 EN- 4816 REV H