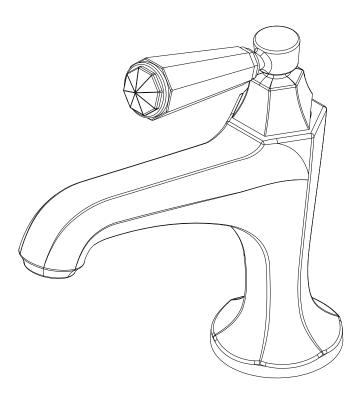

## **Features**

SINGLE HOLE FAUCET WITH CRYSTAL HANDLE

Solid brass consturction Forged brass body with top-mounted crystal handle Euro-motion ceramic disc 25 mm valve cartridge Spout assembly with integral supply hoses Push pop-up drain with tailpiece 4.32" (11.0 cm) spout height at outlet 5.59" (14.2 cm) spout reach (c-c) For single hole configurations ADA Compliant 1.2 GPM (4.5 LPM) Max