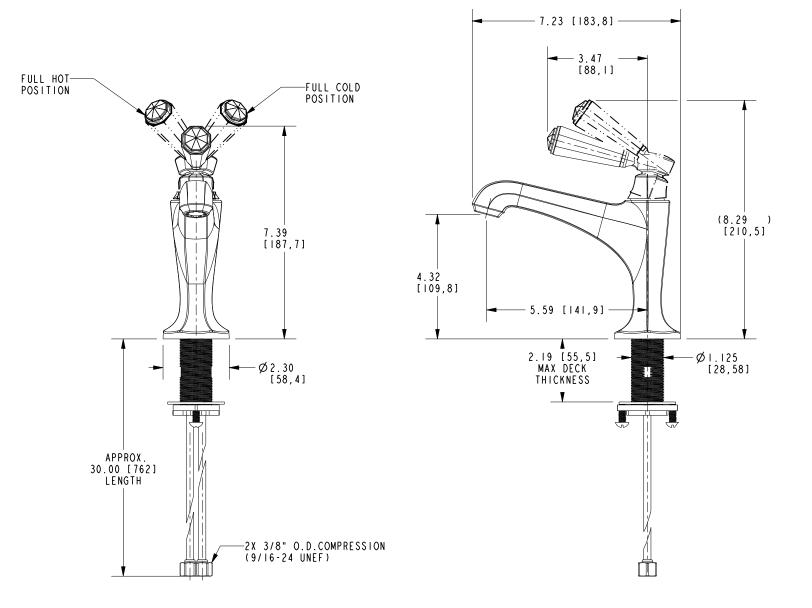

## **PRODUCT DIMENSIONS** (Units are in inches)

Product Dimensions are provided for reference only. For specific product installation guidelines, please reference the Installation Instructions of the product being installed.

## **Features**

SINGLE HOLE FAUCET WITH CRYSTAL HANDLE

Solid brass consturction Forged brass body with top-mounted crystal handle Euro-motion ceramic disc 25 mm valve cartridge Spout assembly with integral supply hoses Push pop-up drain with tailpiece 4.32" (11.0 cm) spout height at outlet 5.59" (14.2 cm) spout reach (c-c) For single hole configurations ADA Compliant 1.2 GPM (4.5 LPM) Max