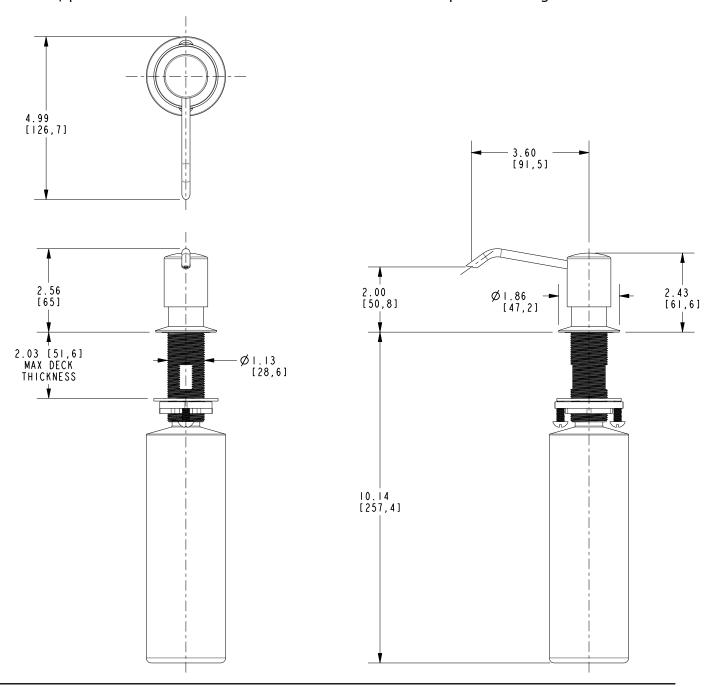

#### **PRODUCT DIMENSIONS** (Units are in inches)

Product Dimensions are provided for reference only. For specific product installation guidelines, please reference the Installation Instructions of the product being installed.