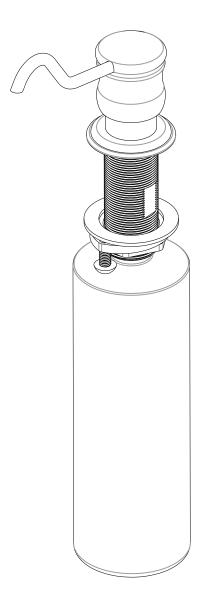

#### **Features**

**SOAP/LOTION DISPENSER** 

**127** 

Solid brass construction
Two piece brazed spout design
Base with integral O-ring deck seal
Removable spout for above deck refilling
16 fluid oz. (473.2 ml) capacity bottled included
2.97" (7.55 cm) spout height at outlet
3.82" (9.71 cm) spout reach (c-c)

SOAP/LOTION DISPENSER

127

Page 2 of 2 EN-4969 REV J