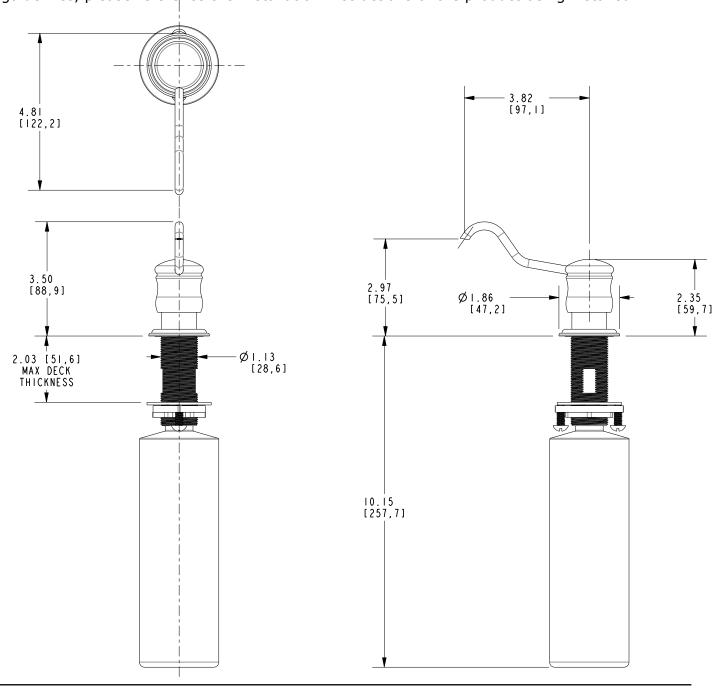

#### **PRODUCT DIMENSIONS** (Units are in inches)

Product Dimensions are provided for reference only. For specific product installation guidelines, please reference the Installation Instructions of the product being installed.

#### **Features**

**SOAP/LOTION DISPENSER** 

**127** 

Solid brass construction
Two piece brazed spout design
Base with integral O-ring deck seal
Removable spout for above deck refilling
16 fluid oz. (473.2 ml) capacity bottled included
2.97" (7.55 cm) spout height at outlet
3.82" (9.71 cm) spout reach (c-c)