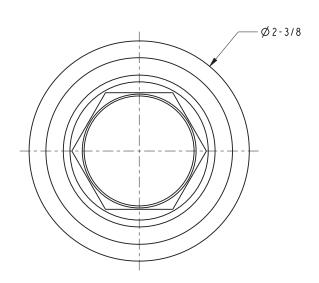

bbed Bronze15: Polished Nickel15S: Satin Nickel - PVD26: Polished Chrome

• Other: Refer to the Newport Brass catalog for additional color/finish options.

| Specified Model |                  |                               |
|-----------------|------------------|-------------------------------|
| Model           | Description      | Colors   Finishes             |
| 13-12           | Single Robe Hook | ☐ 10B ☐ 15 ☐ 15S ☐ 26 ☐ Other |

#### Product Specification: Add size designator and "Color / Finish" suffix to Model number, below.

The Single Robe Hook shall be made of solid brass construction. Single Robe Hook shall complement Newport Brass Alveston product series. Single Robe Hook shall be Newport Brass Model 13-12/\_\_\_\_.

# 13-12

## **PRODUCT DIMENSIONS** (Units are in inches)