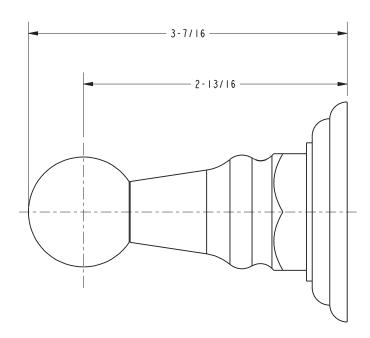

ed Bronze15: Polished Nickel15S: Satin Nickel - PVD26: Polished Chrome

• Other: Refer to the Newport Brass catalog for additional color/finish options.

| Specified Model |                  |                               |
|-----------------|------------------|-------------------------------|
| Model           | Description      | Colors   Finishes             |
| 13-12           | Single Robe Hook | ☐ 10B ☐ 15 ☐ 15S ☐ 26 ☐ Other |

#### Product Specification: Add size designator and "Color / Finish" suffix to Model number, below.

The Single Robe Hook shall be made of solid brass construction. Single Robe Hook shall complement Newport Brass Alveston product series. Single Robe Hook shall be Newport Brass Model 13-12/\_\_\_\_.

# 13-12

## **PRODUCT DIMENSIONS** (Units are in inches)