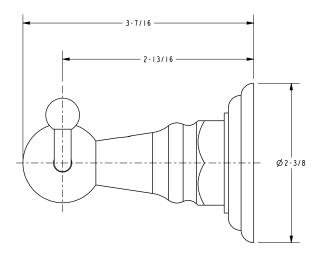

es**

- 15: Polished Nickel
- 15S: Satin Nickel
- 26: Polished Chrome
- 10B: Oil Rubbed Bronze
- Other: Refer to the Newport Brass catalog for additional color/finish options.

| Specified Model |                  |                               |
|-----------------|------------------|-------------------------------|
| Model           | Description      | Colors   Finishes             |
| 13-13           | Double Robe Hook | ☐ 15 ☐ 15S ☐ 26 ☐ 10B ☐ Other |

### Product Specification: Add "Color / Finish" Suffix to Model Number Below.

The Double Robe Hook shall be made of solid brass construction. Double Robe Hook shall complement Newport Brass Alveston product series. Double Robe Hook shall be Newport Brass Model 13-13/\_\_\_\_.

# 13-13

# **Product Dimensions** (units are in inches)