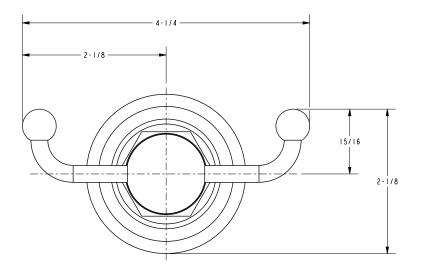

shes**

- 15: Polished Nickel
- 15S: Satin Nickel
- 26: Polished Chrome
- 10B: Oil Rubbed Bronze
- Other: Refer to the Newport Brass catalog for additional color/finish options.

| Specified Model |                  |                               |
|-----------------|------------------|-------------------------------|
| Model           | Description      | Colors   Finishes             |
| 13-13           | Double Robe Hook | ☐ 15 ☐ 15S ☐ 26 ☐ 10B ☐ Other |

### Product Specification: Add "Color / Finish" Suffix to Model Number Below.

The Double Robe Hook shall be made of solid brass construction. Double Robe Hook shall complement Newport Brass Alveston product series. Double Robe Hook shall be Newport Brass Model 13-13/\_\_\_\_.

# 13-13

# **Product Dimensions** (units are in inches)