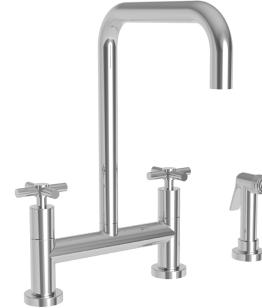

#### Bridge Style Kitchen Faucet with Sidespray

Solid brass construction

Features

- Bridge-style brass valve bodies
- Quarter-turn washerless ceramic disc valve cartridges
- Swivel spout assembly
- Solid brass pull-out sidespray assembly
- 11.20" (21.2 cm) spout height at outlet
- 9.00" (22.8 cm) spout reach (c-c)
- For 8.00" (20.3 cm) centers
- ADA Complaint (Handles Only)
- 1.8 GPM (6.8 LPM) Max

#### Product Specification Add "Color / Finish" suffix to Model number, below.

The Bridge Style Kitchen Faucet shall be made of solid brass construction. Faucet shall incorporate a swivel spout assembly with integral side-spray diverter assembly and feature bridge-style brass valve bodies with quarter-turn washerless ceramic disc valve cartridges. Faucet shall have a 1.8 gallons (6.8 liters) per minute maximum flow rate. Product shall be for 8.00" (20.3 cm) centers. Product shall incorporate a 11.20" (28.5 cm) spout height at outlet and a 9.00" (22.8 cm) spout reach (c-c). Faucet shall incorporate traditional cross handles. Bridge-Style Kitchen Faucet with Sidespray shall be Newport Brass Model 1400-5412/\_\_\_\_.