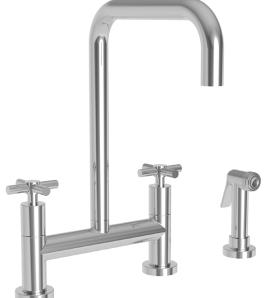

#### Bridge Style Kitchen Faucet with Sidespray

Solid brass construction

Features

- Bridge-style brass valve bodies
- Quarter-turn washerless ceramic disc valve cartridges
- Swivel spout assembly
- Solid brass pull-out sidespray assembly
- 11.20" (21.2 cm) spout height at outlet
- 9.00" (22.8 cm) spout reach (c-c)
- For 8.00" (20.3 cm) centers
- ADA Complaint (Handles Only)
- 1.8 GPM (6.8 LPM) Max

#### Product Specification Add "Color / Finish" suffix to Model number, below.

The Bridge Style Kitchen Faucet shall be made of solid brass construction. Faucet shall incorporate a swivel spout assembly with integral side-spray diverter assembly and feature bridge-style brass valve bodies with quarter-turn washerless ceramic disc valve cartridges. Faucet shall have a 1.8 gallons (6.8 liters) per minute maximum flow rate. Product shall be for 8.00" (20.3 cm) centers. Product shall incorporate a 11.20" (28.5 cm) spout height at outlet and a 9.00" (22.8 cm) spout reach (c-c). Faucet shall incorporate traditional cross handles. Bridge-Style Kitchen Faucet with Sidespray shall be Newport Brass Model 1400-5412/\_\_\_\_.