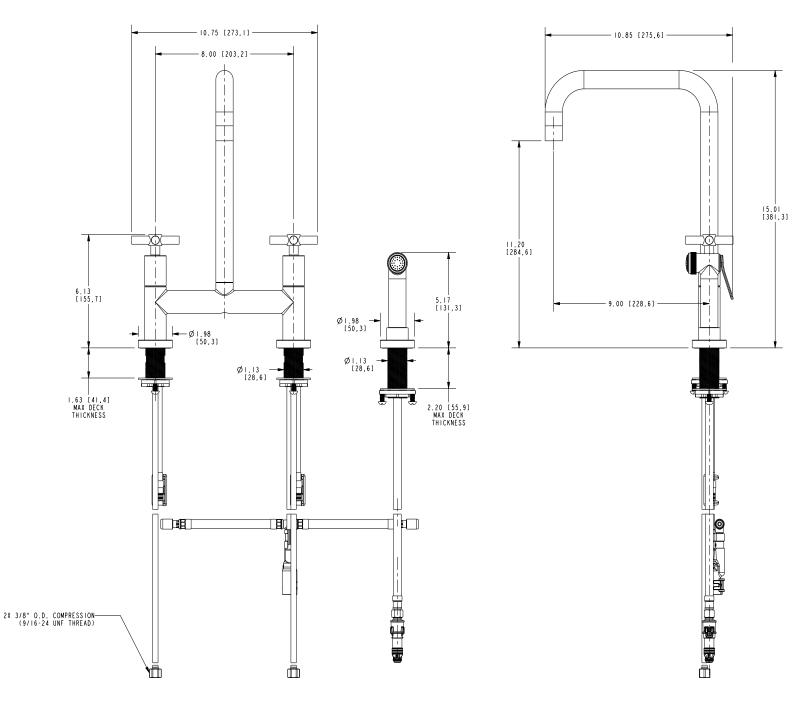

#### **PRODUCT DIMENSIONS** (Units are in inches)

Product Dimensions are provided for reference only. For specific product installation guidelines, please reference the Installation Instructions of the product being installed.

#### Bridge Style Kitchen Faucet with Sidespray

Solid brass construction

Features

- Bridge-style brass valve bodies
- Quarter-turn washerless ceramic disc valve cartridges
- Swivel spout assembly
- Solid brass pull-out sidespray assembly
- 11.20" (21.2 cm) spout height at outlet
- 9.00" (22.8 cm) spout reach (c-c)
- For 8.00" (20.3 cm) centers
- ADA Complaint (Handles Only)
- 1.8 GPM (6.8 LPM) Max

#### Product Specification Add "Color / Finish" suffix to Model number, below.

The Bridge Style Kitchen Faucet shall be made of solid brass construction. Faucet shall incorporate a swivel spout assembly with integral side-spray diverter assembly and feature bridge-style brass valve bodies with quarter-turn washerless ceramic disc valve cartridges. Faucet shall have a 1.8 gallons (6.8 liters) per minute maximum flow rate. Product shall be for 8.00" (20.3 cm) centers. Product shall incorporate a 11.20" (28.5 cm) spout height at outlet and a 9.00" (22.8 cm) spout reach (c-c). Faucet shall incorporate traditional cross handles. Bridge-Style Kitchen Faucet with Sidespray shall be Newport Brass Model 1400-5412/\_\_\_\_.