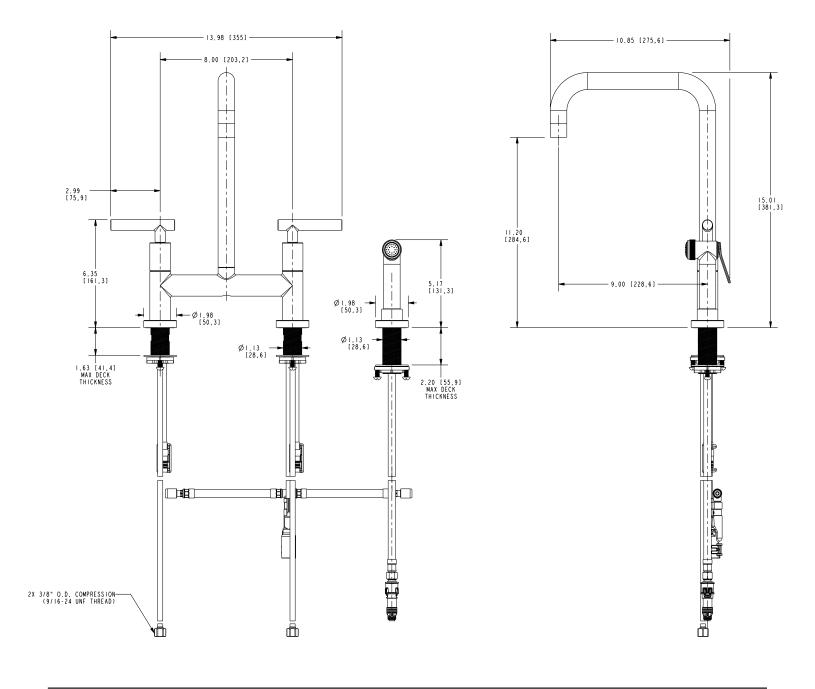

### **PRODUCT DIMENSIONS** (Units are in inches)

Product Dimensions are provided for reference only. For specific product installation guidelines, please reference the Installation Instructions of the product being installed.

### **Bridge Style Kitchen Faucet with Sidespray**

- Solid brass construction
- Bridge-style brass valve bodies
- Quarter-turn washerless ceramic disc valve cartridges
- Swivel spout assembly
- Solid brass pull-out sidespray assembly
- 11.20" (21.2 cm) spout height at outlet
- 9.00" (22.8 cm) spout reach (c-c)
- For 8.00" (20.3 cm) centers
- ADA Complaint (Handles Only)
- 1.8 GPM (6.8 LPM) Max

## Product Specification Add "Color / Finish" suffix to Model number, below.

The Bridge Style Kitchen Faucet shall be made of solid brass construction. Faucet shall incorporate a swivel spout assembly with integral side-spray diverter assembly and feature bridge-style brass valve bodies with quarter-turn washerless ceramic disc valve cartridges. Faucet shall have a 1.8 gallons (6.8 liters) per minute maximum flow rate. Product shall be for 8.00" (20.3 cm) centers. Product shall incorporate a 11.20" (28.5 cm) spout height at outlet and a 9.00" (22.8 cm) spout reach (c-c). Faucet shall incorporate traditional lever handles. Bridge-Style Kitchen Faucet with Sidespray shall be Newport Brass Model 1400-5413/\_\_\_\_.