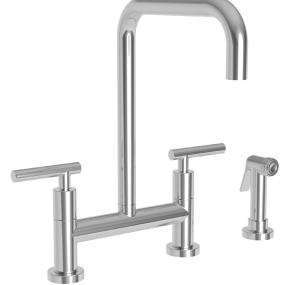

### **Bridge Style Kitchen Faucet with Sidespray**

- Solid brass construction
- Bridge-style brass valve bodies
- Quarter-turn washerless ceramic disc valve cartridges
- Swivel spout assembly
- Solid brass pull-out sidespray assembly
- 11.20" (21.2 cm) spout height at outlet
- 9.00" (22.8 cm) spout reach (c-c)
- For 8.00" (20.3 cm) centers
- ADA Complaint (Handles Only)
- 1.8 GPM (6.8 LPM) Max

## Product Specification Add "Color / Finish" suffix to Model number, below.

The Bridge Style Kitchen Faucet shall be made of solid brass construction. Faucet shall incorporate a swivel spout assembly with integral side-spray diverter assembly and feature bridge-style brass valve bodies with quarter-turn washerless ceramic disc valve cartridges. Faucet shall have a 1.8 gallons (6.8 liters) per minute maximum flow rate. Product shall be for 8.00" (20.3 cm) centers. Product shall incorporate a 11.20" (28.5 cm) spout height at outlet and a 9.00" (22.8 cm) spout reach (c-c). Faucet shall incorporate traditional lever handles. Bridge-Style Kitchen Faucet with Sidespray shall be Newport Brass Model 1400-5413/\_\_\_\_.

East Square Bridge Style Kitchen Faucet 1400-5413