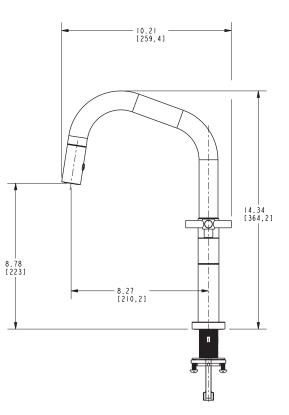

#### Features

- Solid brass construction
- Bridge-style brass valve bodies
- Quarter-turn washerless ceramic disc valve cartridges
- Two-function, push-button control spray engine with solid brass housing
- Magnetic docking system secures spray engine to spout
- 8.78" (22.3 cm) spout height at outlet
- 8.27" (21.0 cm) spout reach (c-c)
- For 8.00" (20.3 cm) centers
- ADA Compliant (Handles Only)
- 1.8 GPM (6.8 LPM) Max

#### **Product Specification** Add "Color / Finish" suffix to Model number, below.

The Bridge Style Kitchen Faucet shall be made of solid brass construction. Faucet shall incorporate a swivel spout assembly with pull-down spray eigine and feature bridge-style brass valve bodies with quarter-turn washerless ceramic disc valve cartridges. Faucet shall have a 1.8 gallons (6.8 liters) per minute maximum flow rate. Product shall be for 8.00" (20.3 cm) centers. Product shall incorporate a 8.78" (22.3 cm) spout height at outlet and a 8.27" (21.0 cm) spout reach (c-c). Faucet shall incorporate a two-function, push-button control spray engine with solid brass housing and a magnetic docking system securing the spray engine to the spout. Bridge-Style Kitchen Faucet with pulldown shall be Newport Brass Model 1400-5462/\_\_\_\_\_.

#### **PRODUCT DIMENSIONS** (Units are in inches)

Product Dimensions are provided for reference only. For specific product installation guidelines, please reference the Installation Instructions of the product being installed.