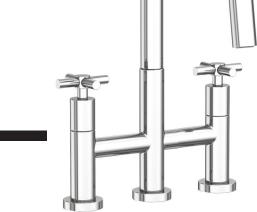

## NEWPORT BRASS

## EAST LINEAR

#### Features

- Solid brass construction
- Bridge-style brass valve bodies
- Quarter-turn washerless ceramic disc valve cartridges
- Two-function, push-button control spray engine with solid brass housing
- Magnetic docking system secures spray engine to spout
- 8.78" (22.3 cm) spout height at outlet
- 8.27" (21.0 cm) spout reach (c-c)
- For 8.00" (20.3 cm) centers
- ADA Compliant (Handles Only)
- 1.8 GPM (6.8 LPM) Max

#### **Codes / Standards Compliance**

Meets or exceeds the following at date of manufacture:

- ASME A112.18.1/CSA B125.1
- IAMPO/cUPC
- NSF/ANSI/CAN 61, SECTION 9
- NSF/ANSI 372
- IPC
- ADA & ICC/ANSI A117.1 (Handle Only)
- Energy Policy Act of 1992
- ASME A112.18.3 (Back Flow)
- All applicable US Federal and State material regulations



#### **Colors / Finishes**

- 10B: Oil Rubbed Bronze
- 15: Polished Nickel15S: Satin Nickel PVD
- 26: Polished Chrome
- Other: Refer to the Newport Brass catalog for additional color/finish options.

| Specified Model |                               |                   |
|-----------------|-------------------------------|-------------------|
| Model           | Description                   | Colors   Finishes |
| 1400-5462       | Pull-Down Bridge Style Faucet | 15 15S 26 Other   |

#### **Product Specification** Add "Color / Finish" suffix to Model number, below.

The Bridge Style Kitchen Faucet shall be made of solid brass construction. Faucet shall incorporate a swivel spout assembly with pull-down spray eigine and feature bridge-style brass valve bodies with quarter-turn washerless