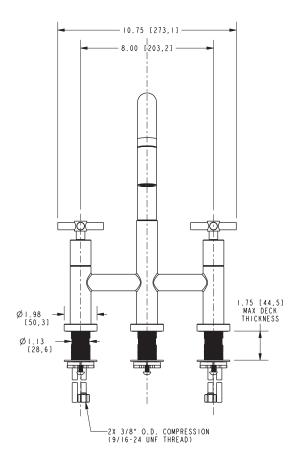

#### Features

- Solid brass construction
- Bridge-style brass valve bodies
- Quarter-turn washerless ceramic disc valve cartridges
- Two-function, push-button control spray engine with solid brass housing
- Magnetic docking system secures spray engine to spout
- 8.78" (22.3 cm) spout height at outlet
- 8.27" (21.0 cm) spout reach (c-c)
- For 8.00" (20.3 cm) centers
- ADA Compliant (Handles Only)
- 1.8 GPM (6.8 LPM) Max

#### **Product Specification** Add "Color / Finish" suffix to Model number, below.

The Bridge Style Kitchen Faucet shall be made of solid brass construction. Faucet shall incorporate a swivel spout assembly with pull-down spray eigine and feature bridge-style brass valve bodies with quarter-turn washerless ceramic disc valve cartridges. Faucet shall have a 1.8 gallons (6.8 liters) per minute maximum flow rate. Product shall be for 8.00" (20.3 cm) centers. Product shall incorporate a 8.78" (22.3 cm) spout height at outlet and a 8.27" (21.0 cm) spout reach (c-c). Faucet shall incorporate a two-function, push-button control spray engine with solid brass housing and a magnetic docking system securing the spray engine to the spout. Bridge-Style Kitchen Faucet with pulldown shall be Newport Brass Model 1400-5462/\_\_\_\_\_.

#### **PRODUCT DIMENSIONS** (Units are in inches)

Product Dimensions are provided for reference only. For specific product installation guidelines, please reference the Installation Instructions of the product being installed.