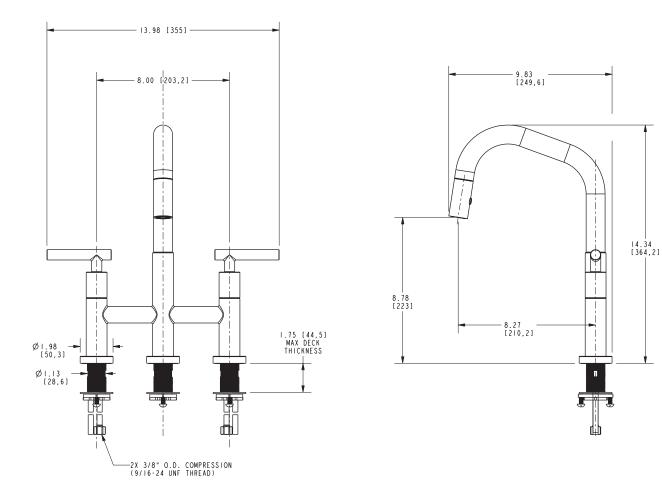

### Features

- Solid brass construction
- Bridge-style brass valve bodies
- Quarter-turn washerless ceramic disc valve cartridges
- Two-function, push-button control spray engine with solid brass housing
- Magnetic docking system secures spray engine to spout
- 8.78" (22.3 cm) spout height at outlet
- 8.27" (21.0 cm) spout reach (c-c)
- For 8.00" (20.3 cm) centers
- ADA Compliant (Handles Only)
- 1.8 GPM (6.8 LPM) Max

### Product Specification Add "Color / Finish" suffix to Model number, below.

The Bridge Style Kitchen Faucet shall be made of solid brass construction. Faucet shall incorporate a swivel spout assembly with pull-down spray eigine and feature bridge-style brass valve bodies with quarter-turn washerless ceramic disc valve cartridges. Faucet shall have a 1.8 gallons (6.8 liters) per minute maximum flow rate. Product shall be for 8.00" (20.3 cm) centers. Product shall incorporate a 8.78" (22.3 cm) spout height at outlet and a 8.27" (21.0 cm) spout reach (c-c). Faucet shall incorporate a two-function, push-button control spray engine with solid brass housing and a magnetic docking system securing the spray engine to the spout. Bridge-Style Kitchen Faucet with pulldown shall be Newport Brass Model 1400-5463/\_\_\_\_\_.

### **PRODUCT DIMENSIONS** (Units are in inches)

Product Dimensions are provided for reference only. For specific product installation guidelines, please reference the Installation Instructions of the product being installed.