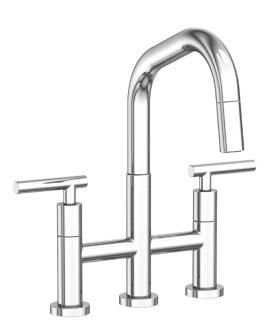

### Features

- Solid brass construction
- Bridge-style brass valve bodies
- Quarter-turn washerless ceramic disc valve cartridges
- Two-function, push-button control spray engine with solid brass housing
- Magnetic docking system secures spray engine to spout
- 8.78" (22.3 cm) spout height at outlet
- 8.27" (21.0 cm) spout reach (c-c)
- For 8.00" (20.3 cm) centers
- ADA Compliant (Handles Only)
- 1.8 GPM (6.8 LPM) Max

### Product Specification Add "Color / Finish" suffix to Model number, below.

The Bridge Style Kitchen Faucet shall be made of solid brass construction. Faucet shall incorporate a swivel spout assembly with pull-down spray eigine and feature bridge-style brass valve bodies with quarter-turn washerless ceramic disc valve cartridges. Faucet shall have a 1.8 gallons (6.8 liters) per minute maximum flow rate. Product shall be for 8.00" (20.3 cm) centers. Product shall incorporate a 8.78" (22.3 cm) spout height at outlet and a 8.27" (21.0 cm) spout reach (c-c). Faucet shall incorporate a two-function, push-button control spray engine with solid brass housing and a magnetic docking system securing the spray engine to the spout. Bridge-Style Kitchen Faucet with pulldown shall be Newport Brass Model 1400-5463/\_\_\_\_\_.

**Pull-Down Bridge Style Faucet** 