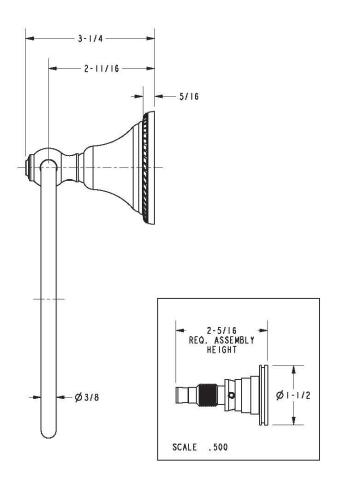

15S: Satin Nickel - PVD
26: Polished Chrome

• Other: Refer to the Newport Brass catalog for additional color/finish options.



| Specified Model |             |                               |
|-----------------|-------------|-------------------------------|
| Model           | Description | Colors   Finishes             |
| 15-09           | Towel Ring  | ☐ 10B ☐ 15 ☐ 15S ☐ 26 ☐ Other |

#### Product Specification: Add "Color / Finish" suffix to Model number, below.

The Towel Ring shall be made of solid brass construction and incorporate a single-post, horizontal pivot design with hanging, closed ring. Towel Ring shall complement Newport Brass Amisa product series. Towel Ring shall be Newport Brass Model 15-09/\_\_\_\_.

# **15-09**

### **PRODUCT DIMENSIONS** (Units are in inches)