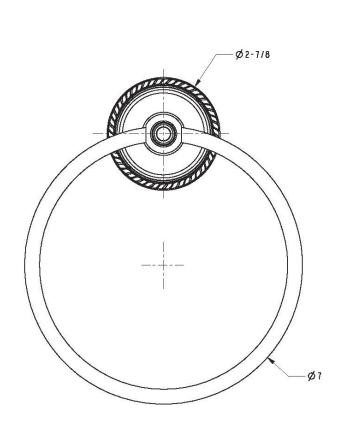

l
15S: Satin Nickel - PVD
26: Polished Chrome

• Other: Refer to the Newport Brass catalog for additional color/finish options.



| Specified Model |             |                               |
|-----------------|-------------|-------------------------------|
| Model           | Description | Colors   Finishes             |
| 15-09           | Towel Ring  | ☐ 10B ☐ 15 ☐ 15S ☐ 26 ☐ Other |

#### Product Specification: Add "Color / Finish" suffix to Model number, below.

The Towel Ring shall be made of solid brass construction and incorporate a single-post, horizontal pivot design with hanging, closed ring. Towel Ring shall complement Newport Brass Amisa product series. Towel Ring shall be Newport Brass Model 15-09/\_\_\_\_.

# **15-09**

### **PRODUCT DIMENSIONS** (Units are in inches)