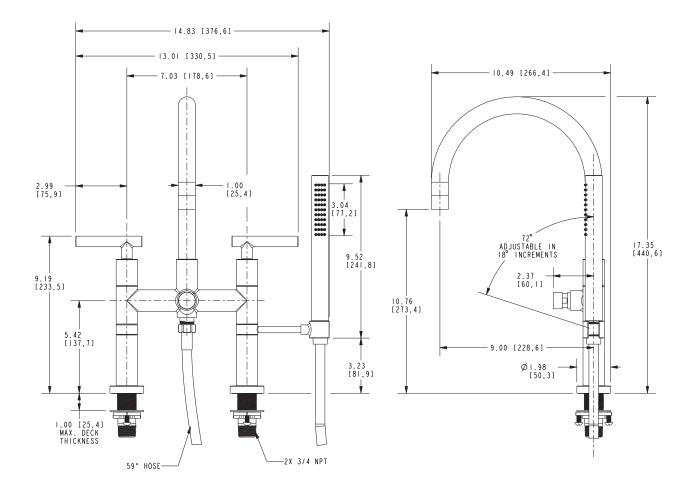

## **PRODUCT DIMENSIONS** (Units are in inches)

Product Dimensions are provided for reference only. For specific product installation guidelines, please reference the Installation Instructions of the product being installed.

### **Features**

- Solid brass construction
- Quarter-turn washerless ceramic disc valve cartridges
- 9.00" (22.8 cm) tub spout reach from inlet fittings (c-c)
- $3'' \times 3/4''$  (7,6 cm x 1,9 cm) handshower spray area
- For deck-mounted configurations
- ADA Compliant (Handles Only)
- 1.8 GPM (6.8 LPM) Max, Handshower Only

## Product Specification Add "Color / Finish" suffix to Model number, below.

The Exposed Tub and Handshower Set shall be made of solid brass construction and incorporate quarter-turn washerless ceramic disc valve cartridges. Exposed Tub and Handshower Set shall incorporate a push button diverter and ADA complaint lever handles. Product shall be designed for deck-mounted configurations. Product shall have a 9.00" (22.8 cm) tub spout reach (c-c) and 3/4" NPT deck-mounted hot/cold inlet fittings. Product shall feature a solid brass handshower having a spray area of 3" x 3/4" (7,6 cm x 1,9 cm) and a 1.8 gallons (6.7 liters) per minute maximum flow rate. Exposed Tub and Handshower Set shall be Newport Brass Model 1400-4273/\_\_\_\_.