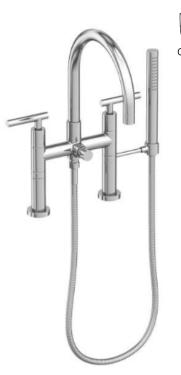

### **Features**

- Solid brass construction
- Quarter-turn washerless ceramic disc valve cartridges
- 9.00" (22.8 cm) tub spout reach from inlet fittings (c-c)
- $3'' \times 3/4''$  (7,6 cm x 1,9 cm) handshower spray area
- For deck-mounted configurations
- ADA Compliant (Handles Only)
- 1.8 GPM (6.8 LPM) Max, Handshower Only

## Product Specification Add "Color / Finish" suffix to Model number, below.

The Exposed Tub and Handshower Set shall be made of solid brass construction and incorporate quarter-turn washerless ceramic disc valve cartridges. Exposed Tub and Handshower Set shall incorporate a push button diverter and ADA complaint lever handles. Product shall be designed for deck-mounted configurations. Product shall have a 9.00" (22.8 cm) tub spout reach (c-c) and 3/4" NPT deck-mounted hot/cold inlet fittings. Product shall feature a solid brass handshower having a spray area of 3" x 3/4" (7,6 cm x 1,9 cm) and a 1.8 gallons (6.7 liters) per minute maximum flow rate. Exposed Tub and Handshower Set shall be Newport Brass Model 1400-4273/\_\_\_\_.

# Tub and Handshower Set 1500-4273