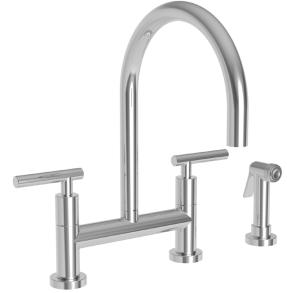

### **Bridge Style Kitchen Faucet with Sidespray**

- Solid brass construction
- Bridge-style brass valve bodies
- Quarter-turn washerless ceramic disc valve cartridges
- Swivel spout assembly
- Solid brass pull-out sidespray assembly
- 8.32" (21.1 cm) spout height at outlet
- 9.30" (23.6 cm) spout reach (c-c)
- For 8.00" (20.3 cm) centers
- ADA Complaint (Handles Only)
- 1.8 GPM (6.8 LPM) Max

East Linear Bridge Style Kitchen Faucet **1500-5413** 