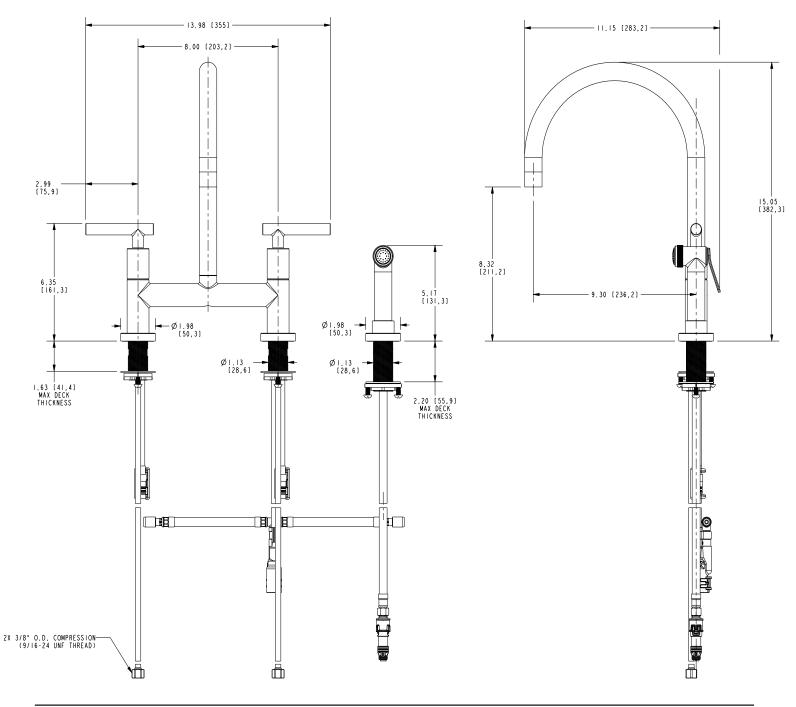

#### **PRODUCT DIMENSIONS** (Units are in inches)

Product Dimensions are provided for reference only. For specific product installation guidelines, please reference the Installation Instructions of the product being installed.

### **Bridge Style Kitchen Faucet with Sidespray**

- Solid brass construction
- Bridge-style brass valve bodies
- Quarter-turn washerless ceramic disc valve cartridges
- Swivel spout assembly
- Solid brass pull-out sidespray assembly
- 8.32" (21.1 cm) spout height at outlet
- 9.30" (23.6 cm) spout reach (c-c)
- For 8.00" (20.3 cm) centers
- ADA Complaint (Handles Only)
- 1.8 GPM (6.8 LPM) Max

## Product Specification Add "Color / Finish" suffix to Model number, below.

The The Bridge Style Kitchen Faucet shall be made of solid brass construction. Faucet shall incorporate a swivel spout assembly with integral side-spray diverter assembly and feature bridge-style brass valve bodies with quarter-turn washerless ceramic disc valve cartridges. Faucet shall have a 1.8 gallons (6.8 liters) per minute maximum flow rate. Product shall be for 8.00" (20.3 cm) centers. Product shall incorporate a 8.32" (21.1 cm) spout height at outlet and a 9.30" (23.6 cm) spout reach (c-c). Faucet shall incorporate traditional lever handles. Bridge-Style Kitchen Faucet with Sidespray shall be Newport Brass Model 1500-5413/