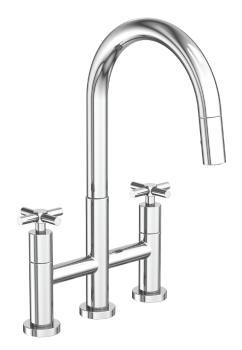

#### **Features**

- Solid brass construction
- Bridge-style brass valve bodies
- Quarter-turn washerless ceramic disc valve cartridges
- Two-function, push-button control spray engine with solid brass housing
- Magnetic docking system secures spray engine to spout
- 10.01" (25.4 cm) spout height at outlet
- 8.52" (21.6 cm) spout reach (c-c)
- For 8.00" (20.3 cm) centers
- ADA Compliant (Handles Only)
- 1.8 GPM (6.8 LPM) Max

## Product Specification Add "Color / Finish" suffix to Model number, below.

The Bridge Style Kitchen Faucet shall be made of solid brass construction. Faucet shall incorporate a swivel spout assembly with pull-down spray eigine and feature bridge-style brass valve bodies with quarter-turn washerless ceramic disc valve cartridges. Faucet shall have a 1.8 gallons (6.8 liters) per minute maximum flow rate. Product shall be for 8.00" (20.3 cm) centers. Product shall incorporate a 10.01" (25.4 cm) spout height at outlet and a 8.52" (21.6 cm) spout reach (c-c). Faucet shall incorporate a two-function, push-button control spray engine with solid brass housing and a magnetic docking system securing the spray engine to the spout. Bridge-Style Kitchen Faucet with pulldown shall be Newport Brass Model 1500-5462/\_\_\_\_.