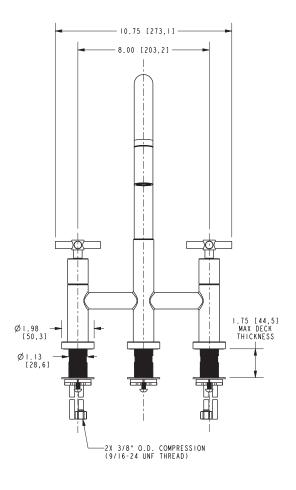

#### **Features**

- Solid brass construction
- Bridge-style brass valve bodies
- Quarter-turn washerless ceramic disc valve cartridges
- Two-function, push-button control spray engine with solid brass housing
- Magnetic docking system secures spray engine to spout
- 10.01" (25.4 cm) spout height at outlet
- 8.52" (21.6 cm) spout reach (c-c)
- For 8.00" (20.3 cm) centers
- ADA Compliant (Handles Only)
- 1.8 GPM (6.8 LPM) Max

## Product Specification Add "Color / Finish" suffix to Model number, below.

The Bridge Style Kitchen Faucet shall be made of solid brass construction. Faucet shall incorporate a swivel spout assembly with pull-down spray eigine and feature bridge-style brass valve bodies with quarter-turn washerless ceramic disc valve cartridges. Faucet shall have a 1.8 gallons (6.8 liters) per minute maximum flow rate. Product shall be for 8.00" (20.3 cm) centers. Product shall incorporate a 10.01" (25.4 cm) spout height at outlet and a 8.52" (21.6 cm) spout reach (c-c). Faucet shall incorporate a two-function, push-button control spray engine with solid brass housing and a magnetic docking system securing the spray engine to the spout. Bridge-Style Kitchen Faucet with pulldown shall be Newport Brass Model 1500-5462/\_\_\_\_.

### **PRODUCT DIMENSIONS** (Units are in inches)

Product Dimensions are provided for reference only. For specific product installation guidelines, please reference the Installation Instructions of the product being installed.