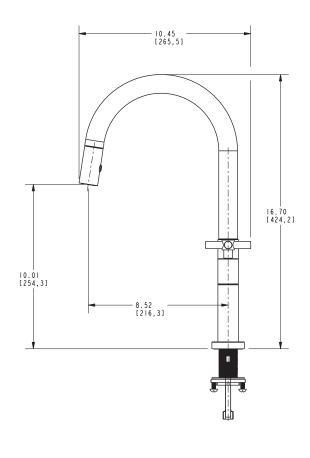

#### **Features**

- Solid brass construction
- Bridge-style brass valve bodies
- Quarter-turn washerless ceramic disc valve cartridges
- Two-function, push-button control spray engine with solid brass housing
- Magnetic docking system secures spray engine to spout
- 10.01" (25.4 cm) spout height at outlet
- 8.52" (21.6 cm) spout reach (c-c)
- For 8.00" (20.3 cm) centers
- ADA Compliant (Handles Only)
- 1.8 GPM (6.8 LPM) Max

## Product Specification Add "Color / Finish" suffix to Model number, below.

The Bridge Style Kitchen Faucet shall be made of solid brass construction. Faucet shall incorporate a swivel spout assembly with pull-down spray eigine and feature bridge-style brass valve bodies with quarter-turn washerless ceramic disc valve cartridges. Faucet shall have a 1.8 gallons (6.8 liters) per minute maximum flow rate. Product shall be for 8.00" (20.3 cm) centers. Product shall incorporate a 10.01" (25.4 cm) spout height at outlet and a 8.52" (21.6 cm) spout reach (c-c). Faucet shall incorporate a two-function, push-button control spray engine with solid brass housing and a magnetic docking system securing the spray engine to the spout. Bridge-Style Kitchen Faucet with pulldown shall be Newport Brass Model 1500-5462/\_\_\_\_.

### **PRODUCT DIMENSIONS** (Units are in inches)

Product Dimensions are provided for reference only. For specific product installation guidelines, please reference the Installation Instructions of the product being installed.