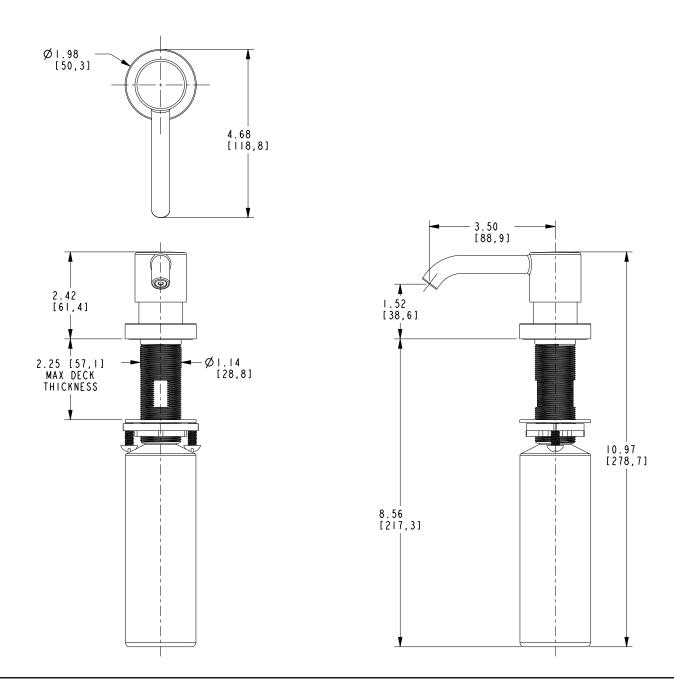

#### **PRODUCT DIMENSIONS** (Units are in inches)

Product Dimensions are provided for reference only. For specific product installation guidelines, please reference the Installation Instructions of the product being installed.

#### **Features**

Solid brass consturction One piece cast spout design Base with integral O-ring deck seal Removable spout for above deck refilling 8 fulid oz. (236 ml) capacity bottle included 1.52" (3.9 cm) spout height at outlet 3.50" (8.9 cm) spout reach (c-c)