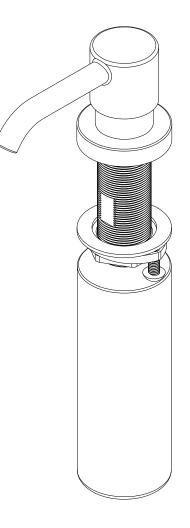

#### **Features**

Solid brass consturction One piece cast spout design Base with integral O-ring deck seal Removable spout for above deck refilling 8 fulid oz. (236 ml) capacity bottle included 1.52" (3.9 cm) spout height at outlet 3.50" (8.9 cm) spout reach (c-c)

## EAST LINEAR

SOAP / LOTION DISPENSER

# 1500-5721