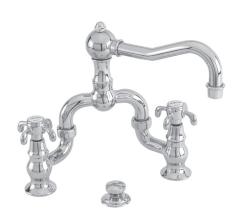

#### **Features**

- · Solid brass construction
- Bridge-style brass valve bodies
- Quarter-turn washerless ceramic disc valve cartridges
- ADA compliant traditional cross handles
- · Swivel spout assembly
- Pop-up knob assembly with drain and tailpiece
- 6-3/8" (16.2 cm) spout height at outlet
- 7-3/16" (18.3 cm) spout reach (c-c)
- For 8" (20.3 cm) centers Maximum 9-3/4" (24.9 cm)
- 1.2 gallons (4.5 liters) per minute maximum flow rate

# Lavatory Bridge Faucet **1691**

#### Product Specification Add "Color / Finish" suffix to Model number, below.

The Bridge Style Lavatory Faucet shall be made of solid brass construction. Faucet shall feature brass valve bodies with quarter-turn washerless ceramic disc valve cartridges. Faucet shall have a 1.2 gallons (4.5 liters) per minute maximum flow rate. Product shall be for 8" (20.3 cm) centers - Maximum 9-3/4" (24.8 cm). Product shall incorporate a 6-3/8" (16.2 cm) spout height at outlet and a 7-3/16" (18.3 cm) spout reach (c-c). Faucet shall include a pop-up knob assembly with drain and tailpiece and incorporate ADA compliant traditional cross handles. Bridge Style Lavatory Faucet shall be Newport Brass Model 1691/\_\_\_\_.