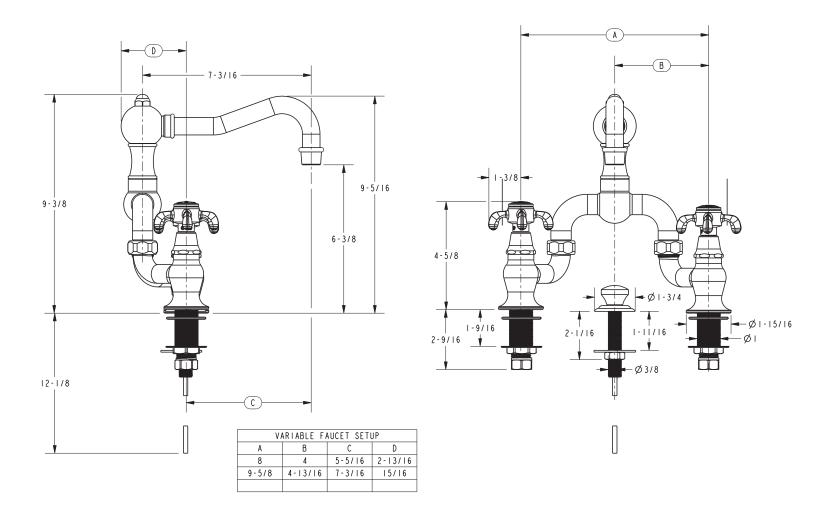

### **PRODUCT DIMENSIONS** (Units are in inches)

#### **Features**

- · Solid brass construction
- Bridge-style brass valve bodies
- Quarter-turn washerless ceramic disc valve cartridges
- ADA compliant traditional cross handles
- · Swivel spout assembly
- Pop-up knob assembly with drain and tailpiece
- 6-3/8" (16.2 cm) spout height at outlet
- 7-3/16" (18.3 cm) spout reach (c-c)
- For 8" (20.3 cm) centers Maximum 9-3/4" (24.9 cm)
- 1.2 gallons (4.5 liters) per minute maximum flow rate

#### Product Specification Add "Color / Finish" suffix to Model number, below.

The Bridge Style Lavatory Faucet shall be made of solid brass construction. Faucet shall feature brass valve bodies with quarter-turn washerless ceramic disc valve cartridges. Faucet shall have a 1.2 gallons (4.5 liters) per minute maximum flow rate. Product shall be for 8" (20.3 cm) centers - Maximum 9-3/4" (24.8 cm). Product shall incorporate a 6-3/8" (16.2 cm) spout height at outlet and a 7-3/16" (18.3 cm) spout reach (c-c). Faucet shall include a pop-up knob assembly with drain and tailpiece and incorporate ADA compliant traditional cross handles. Bridge Style Lavatory Faucet shall be Newport Brass Model 1691/\_\_\_\_.