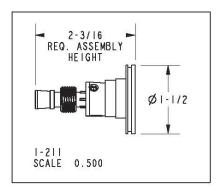

### **PRODUCT DIMENSIONS** (Units are in inches)

Kayan Towel Ring 17-09

t: 949.417.5207 | www.newportbrass.com ©2016 Brasstech, Inc.

Page 2 of 2 Spec\_17-09\_b\_4.16