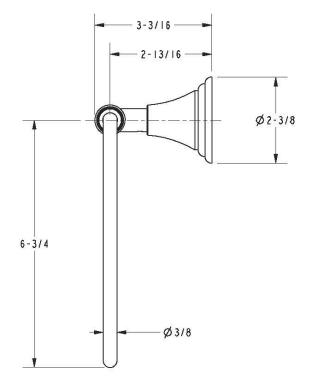

### **PRODUCT DIMENSIONS** (Units are in inches)

Kayan Towel Ring 17-09

t: 949.417.5207 | www.newportbrass.com ©2016 Brasstech, Inc.

Page 2 of 2 Spec\_17-09\_b\_4.16