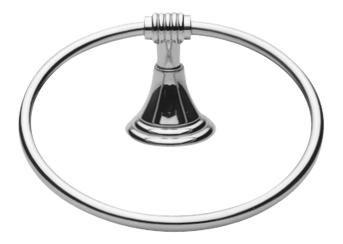

# KAYAN

**Towel Ring** 

17-09

#### Features

- Solid brass construction
- Single-post, horizontal pivot design with hanging, closed ring
- Complements Kayan product series

#### **Product Specification**: Add "Color / Finish" suffix to Model number, below.

The Towel Ring shall be made of solid brass construction and incorporate a single-post, horizontal pivot design with hanging, closed ring. Towel Ring shall complement Newport Brass Kayan product series. Towel Ring shall be Newport Brass Model 17-09/\_\_\_\_.