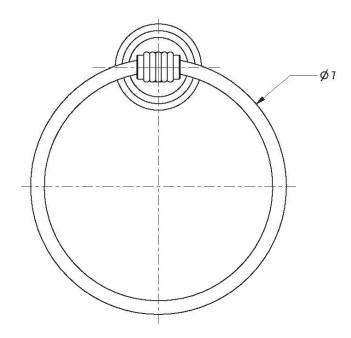

### **PRODUCT DIMENSIONS** (Units are in inches)

Kayan Towel Ring 17-09

t: 949.417.5207 | www.newportbrass.com ©2016 Brasstech, Inc.

Page 2 of 2 Spec\_17-09\_b\_4.16