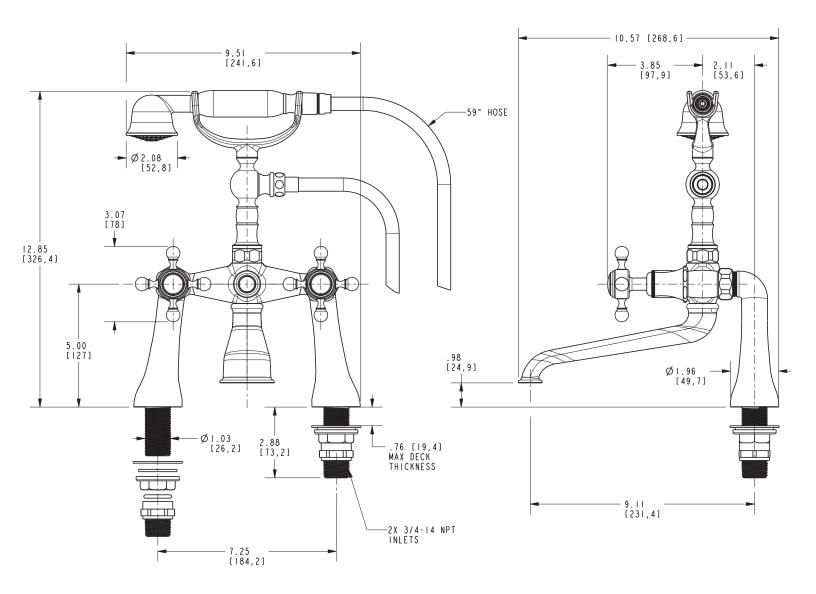

#### **PRODUCT DIMENSIONS** (Units are in inches)

Product Dimensions are provided for reference only. For specific product installation guidelines, please reference the Installation Instructions of the product being installed.

### Victoria Tub and Handshower Set 1760-4272

NEWPORT BRASS

Page 2 of 2 Spec\_1760-4272\_d\_8.22 EN-4536

t: 949.417.5207 | www.newportbrass.com ©2022 Brasstech, Inc.