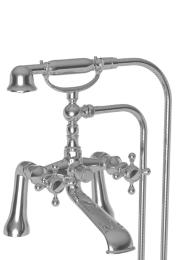

### VICTORIA

**Tub and Handshower Set** 

1760-4272

#### **Features**

- Solid brass construction
- Quarter-turn washerless ceramic disc valve cartridges
- 3/4" NPT hot and cold inlet fittings
- 9.11" (23.1 cm) tub spout reach from inlet fittings (c-c)
- 2.08" (5.3 cm) handshower diameter
- For deck-mounted configurations
- ADA Compliant (Handles Only)
- 1.8 GPM (6.8 LPM) Max, Handshower Only

#### Product Specification Add "Color / Finish" suffix to Model number, below.

The Exposed Tub and Handshower Set shall be made of solid brass construction and incorporate quarter-turn washerless ceramic disc valve cartridges. Exposed Tub and Handshower Set shall incorporate a push button diverter and ADA compliant cross handles. Product shall be designed for deck-mounted configurations. Product shall have a 9.11" (23.1 cm) tub spout reach (c-c) and 3/4" NPT deck-mounted hot/cold inlet fittings. Product shall feature a solid brass handshower having a diameter of 2.08" (5.3 cm) and a 1.8 gallons (6.7 liters) per minute maximum flow rate. Exposed Tub and Handshower Set shall be Newport Brass Model 1760-4272/\_\_\_\_.