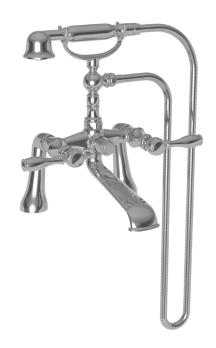

## VICTORIA

### 1770-4273

### Victoria Tub and Handshower Set 1770-4273

NEWPORT BRASS

Page 2 of 2 Spec\_1770-4273\_d\_8.22 EN-4536 t: 949.417.5207 | www.newportbrass.com ©2022 Brasstech, Inc.