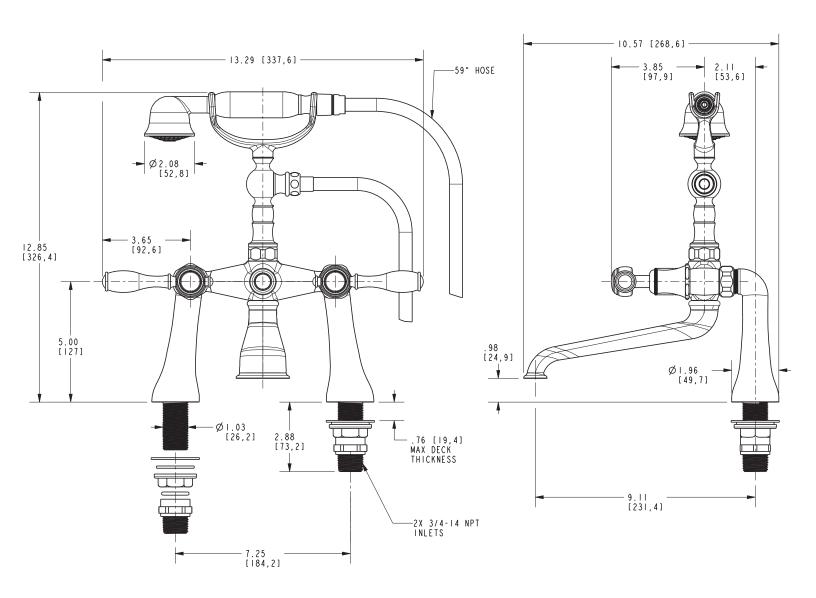

#### **PRODUCT DIMENSIONS** (Units are in inches)

Product Dimensions are provided for reference only. For specific product installation guidelines, please reference the Installation Instructions of the product being installed.

#### Features

- Solid brass construction
- Quarter-turn washerless ceramic disc valve cartridges
- 3/4" NPT hot and cold inlet fittings
- 9.11" (23.1 cm) tub spout reach from inlet fittings (c-c)
- 2.08" (5.3 cm) handshower diameter
- For deck-mounted configurations
- ADA Compliant (Handles Only)
- 1.8 GPM (6.8 LPM) Max, Handshower Only

#### Product Specification Add "Color / Finish" suffix to Model number, below.

The Exposed Tub and Handshower Set shall be made of solid brass construction and incorporate quarter-turn washerless ceramic disc valve cartridges. Exposed Tub and Handshower Set shall incorporate a push button diverter and ADA compliant lever handles. Product shall be designed for deck-mounted configurations. Product shall have a 9.11" (23.1 cm) tub spout reach (c-c) and 3/4" NPT deck-mounted hot/cold inlet fittings. Product shall feature a solid brass handshower having a diameter of 2.08" (5.3 cm) and a 1.8 gallons (6.7 liters) per minute maximum flow rate. Exposed Tub and Handshower Set shall be Newport Brass Model 1770-4273/\_\_\_\_.