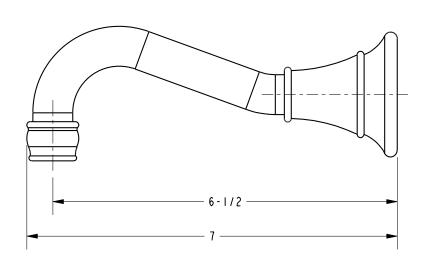

in Nickel
26: Polished Chrome
10B: Oil Rubbed Bronze

 $\bullet$  Other: Refer to the Newport Brass catalog for additional color/finish options.

| Specified Model |                |                               |
|-----------------|----------------|-------------------------------|
| Model           | Description    | Colors   Finishes             |
| 2-451           | Wall Tub Spout | ☐ 15 ☐ 15S ☐ 26 ☐ 10B ☐ Other |

#### Product Specification: Add Length Indicator and/or "Color / Finish" Suffix to Model Number Below.

The Wall-Mounted Tub Spout shall be made of solid brass construction. Tub spout shall have a length of 7" (17.8 cm) and incorporate a 1/2" NPT inlet fitting. Tub Spout shall be Newport Brass Model 2-451/\_\_\_.

# 2-451

### **Product Dimensions** (units are in inches)