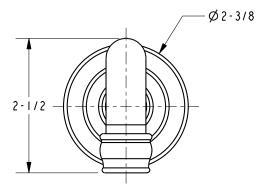

atin Nickel
26: Polished Chrome
10B: Oil Rubbed Bronze

 $\bullet$  Other: Refer to the Newport Brass catalog for additional color/finish options.

| Specified Model |                |                               |
|-----------------|----------------|-------------------------------|
| Model           | Description    | Colors   Finishes             |
| 2-451           | Wall Tub Spout | ☐ 15 ☐ 15S ☐ 26 ☐ 10B ☐ Other |

#### Product Specification: Add Length Indicator and/or "Color / Finish" Suffix to Model Number Below.

The Wall-Mounted Tub Spout shall be made of solid brass construction. Tub spout shall have a length of 7" (17.8 cm) and incorporate a 1/2" NPT inlet fitting. Tub Spout shall be Newport Brass Model 2-451/\_\_\_.

# 2-451

### **Product Dimensions** (units are in inches)