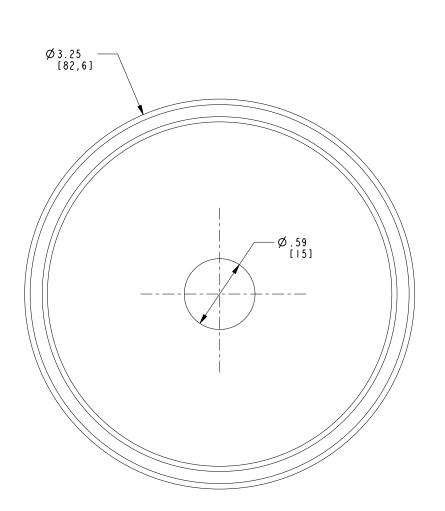

### **PRODUCT DIMENSIONS** (Units are in inches)

Product Dimensions are provided for reference only. For specific product installation guidelines, please reference the Installation Instructions of the product being installed.

#### **Features**

**DIVERTER TRIM PLATE** 

Soild brass construction Traditional styling For use to cover 2.5" hole Requires Newport Brass Handle Trim (many options available, sold separately) 20-511