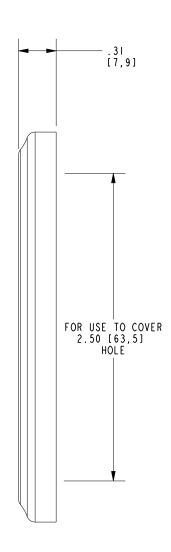

### **PRODUCT DIMENSIONS** (Units are in inches)

Product Dimensions are provided for reference only. For specific product installation guidelines, please reference the Installation Instructions of the product being installed.

#### **Features**

**DIVERTER TRIM PLATE** 

Soild brass construction Traditional styling For use to cover 2.5" hole Requires Newport Brass Handle Trim (many options available, sold separately) 20-511