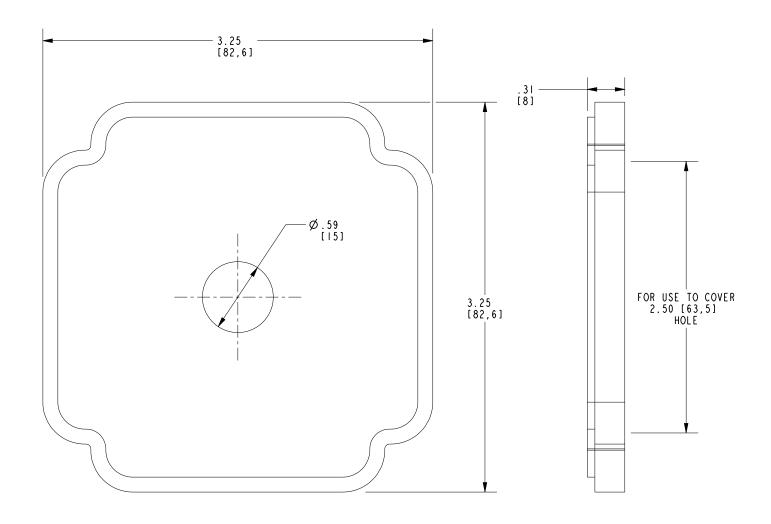

### **PRODUCT DIMENSIONS** (Units are in inches)

Product Dimensions are provided for reference only. For specific product installation guidelines, please reference the Installation Instructions of the product being installed.