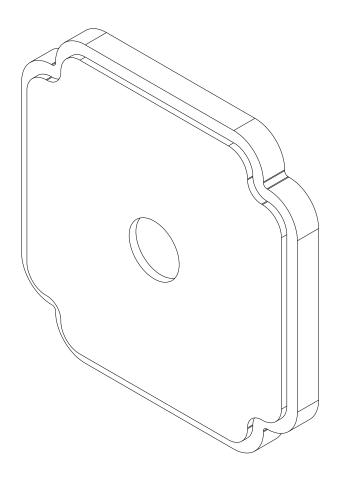

#### **Features**

**SHOWER DIVERTER PLATE** 

Solid brass construction Traditional styling For use cover 2.5" hole Requires Newport Brass Handle Trim ( many options available, sold separately) 20-514