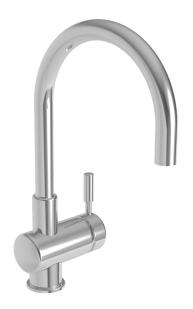

#### **Features**

- Solid brass construction
- Forged brass body with integral rotating spout and handles
- Euro-motion ceramic disc 35 mm valve cartridge
- ADA compliant contemporary lever handle
- Rotating spout assembly with integral supply hoses
- 7.42" (18.8 cm) spout height at outlet
- 7.13" (18.1 cm) spout reach (c-c)
- For single hole configurations
- ADA Compliant
- 1.8 GPM (6.8 LPM) Max

## Product Specification Add "Color / Finish" suffix to Model number, below.

The Single-Handle Prep Sink / Bar Faucet shall be made of solid brass construction. Faucet shall feature brass body with integral supply hoses and feature single-handle operation of a side-mounted Euro-motion ceramic disc 35 mm valve cartridge. Faucet shall have a 1.8 gallon (6.8 liter) per minute maximum flow rate. Product shall accommodate single hole configurations. Product shall incorporate a 7.42" (18.8 cm) spout height at outlet and a 7.13" (18.1 cm) spout reach (c-c). Faucet shall incorporate an ADA compliant contemporary lever handle. Prep Sink / Bar Faucet shall be Newport Brass Model 2008/\_\_\_\_.