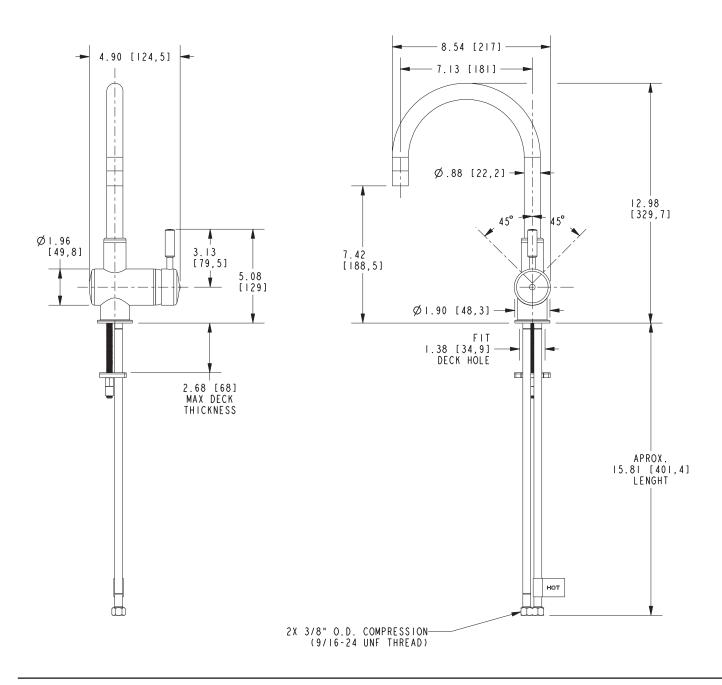

ink / Bar Faucet | ☐ 10B ☐ 15 ☐ 15S ☐ 26 ☐ Other |

## Product Specification Add "Color / Finish" suffix to Model number, below.

The Single-Handle Prep Sink / Bar Faucet shall be made of solid brass construction. Faucet shall feature brass body with integral supply hoses and feature single-handle operation of a side-mounted Euro-motion ceramic disc 35 mm valve cartridge. Faucet shall have a 1.8 gallon (6.8 liter) per minute maximum flow rate. Product shall accommodate single hole configurations. Product shall incorporate a 7.42" (18.8 cm) spout height at outlet and a 7.13" (18.1 cm) spout reach (c-c). Faucet shall incorporate an ADA compliant contemporary lever handle. Prep Sink / Bar Faucet shall be Newport Brass Model 2008/\_\_\_\_.

# 2008

## PRODUCT DIMENSIONS (Units are in inches)