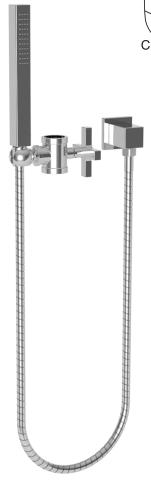

## Handshower Set Mount for 1-1/4" Dia. Grab Bars

- Converts any ADA grab bars into Handshower w/ Slidebar Set
- Compatible with all Newport Brass / Ginger Grab bars
- Fully adjustable (height and angle)
- Single function spray
- Rubber nozzles facilitate easy cleaning
- 59" [149.9 cm] spiral shower hose
- 1/2" NPT inlet elbow fitting
- 3" x 3/4" (7,6 cm x 1,9 cm) spray area.
- 1.8 GPM (6.8 LPM) Max

#### **Product Specification** Add "Color / Finish" suffix to Model number, below.

The Handshower set mount shall be of solid brass construction while incorporating a non-metallic handshower engine. Handshower shall have a single function spray pattern incorporating a finished spray surface. Handshower shall incorporate twin back-check valves within the handle. Handshower Set shall have a 1/2" NPT inlet elbow fitting and 3" x 3/4" (7.6 cm x 1.9 cm) spray area while operating at 1.8 gallons (6.7 liters) per minute maximum flow rate. Handshower Set is intended for use with 1-1/4" [3.175 cm] diameter tube. Handshower set mount shall be Newport Brass Model 2040-0442/\_\_\_. Required accessory Grab Bar shall be Newport Brass Model 0-39 \_\_\_/\_\_\_.