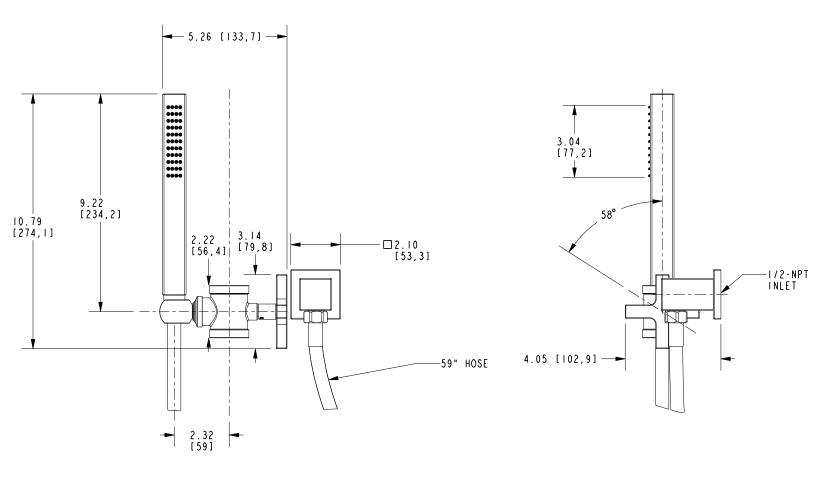

## Handshower Set Mount for 1-1/4" Dia. Grab Bars

- Converts any ADA grab bars into Handshower w/ Slidebar Set
- Compatible with all Newport Brass / Ginger Grab bars
- Fully adjustable (height and angle)
- Single function spray
- Rubber nozzles facilitate easy cleaning
- 59" [149.9 cm] spiral shower hose
- 1/2" NPT inlet elbow fitting
- 3" x 3/4" (7,6 cm x 1,9 cm) spray area.
- 1.8 GPM (6.8 LPM) Max

#### **Product Specification** Add "Color / Finish" suffix to Model number, below.

The Handshower set mount shall be of solid brass construction while incorporating a non-metallic handshower engine. Handshower shall have a single function spray pattern incorporating a finished spray surface. Handshower shall incorporate twin back-check valves within the handle. Handshower Set shall have a 1/2" NPT inlet elbow fitting and 3" x 3/4" (7.6 cm x 1.9 cm) spray area while operating at 1.8 gallons (6.7 liters) per minute maximum flow rate. Handshower Set is intended for use with 1-1/4" [3.175 cm] diameter tube. Handshower set mount shall be Newport Brass Model 2040-0442/\_\_\_. Required accessory Grab Bar shall be Newport Brass Model 0-39 \_\_\_/\_\_\_.

# 2040-0442

Product Dimensions are provided for reference only. For specific product installation guidelines, please reference the Installation Instructions of the product being installed.