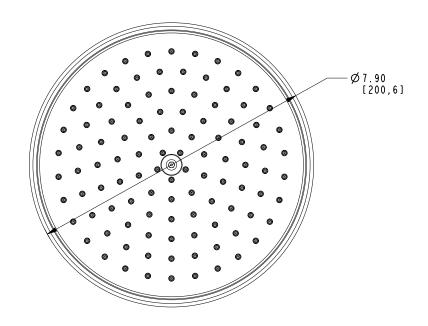

#### **Features**

Showerhead

Solid brass consturction Traditional styling Simulated rainfall shower pattern Rubber nozzles facilitate easy cleaning 1/2" NPT inlet fitting 7.90" (20 cm) showerhead diameter CEILING MOUNT ONLY 1.8 GPM (6.8 LPM) Max 2161

### **PRODUCT DIMENSIONS** (Units are in inches)

Product Dimensions are provided for reference only. For specific product installation guidelines, please reference the Installation Instructions of the product being installed.