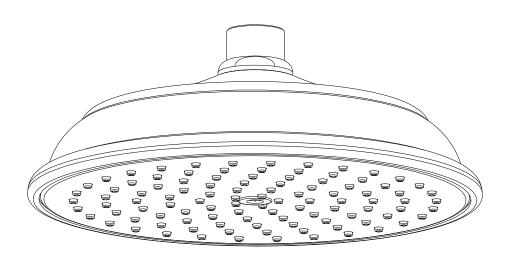

#### **Features**

Showerhead

Solid brass consturction Traditional styling Simulated rainfall shower pattern Rubber nozzles facilitate easy cleaning 1/2" NPT inlet fitting 7.90" (20 cm) showerhead diameter CEILING MOUNT ONLY 1.8 GPM (6.8 LPM) Max 2161