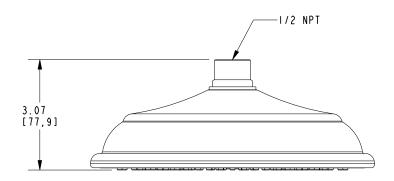

#### **Features**

Showerhead

Solid brass consturction Traditional styling Simulated rainfall shower pattern Rubber nozzles facilitate easy cleaning 1/2" NPT inlet fitting 7.90" (20 cm) showerhead diameter CEILING MOUNT ONLY 1.8 GPM (6.8 LPM) Max 2161

### **PRODUCT DIMENSIONS** (Units are in inches)

Product Dimensions are provided for reference only. For specific product installation guidelines, please reference the Installation Instructions of the product being installed.