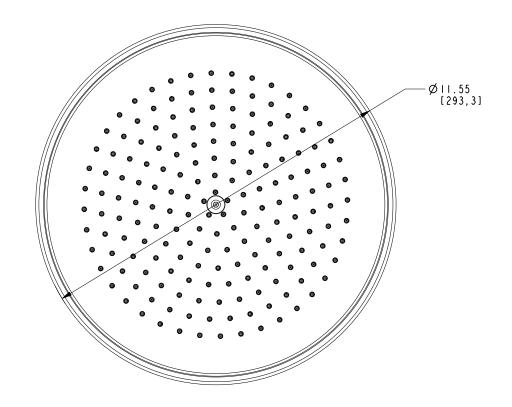

#### **Features**

Showerhead

Solid brass consturction Traditional styling Simulated rainfall shower pattern Rubber nozzles facilitate easy cleaning 3/4" NPT inlet fitting 11.55" (29.3 cm) showerhead diameter CEILING MOUNT ONLY 1.8 GPM (6.8 LPM) Max 2162

### **PRODUCT DIMENSIONS** (Units are in inches)

Product Dimensions are provided for reference only. For specific product installation guidelines, please reference the Installation Instructions of the product being installed.

Showerhead

2162

NEWPORT BRASS . Flawless Beauty. From Faucet to Finish.