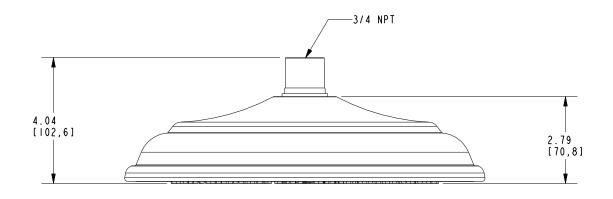

### **PRODUCT DIMENSIONS** (Units are in inches)

Product Dimensions are provided for reference only. For specific product installation guidelines, please reference the Installation Instructions of the product being installed.

Showerhead

2162

NEWPORT BRASS . Flawless Beauty. From Faucet to Finish.