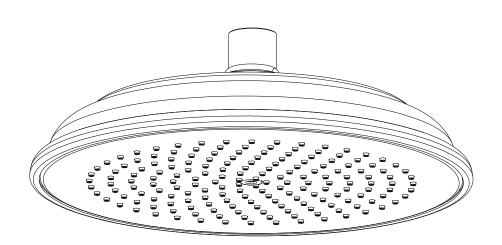

#### **Features**

Showerhead

Solid brass consturction Traditional styling Simulated rainfall shower pattern Rubber nozzles facilitate easy cleaning 3/4" NPT inlet fitting 11.55" (29.3 cm) showerhead diameter CEILING MOUNT ONLY 1.8 GPM (6.8 LPM) Max 2162

Showerhead

2162

NEWPORT BRASS . Flawless Beauty. From Faucet to Finish.