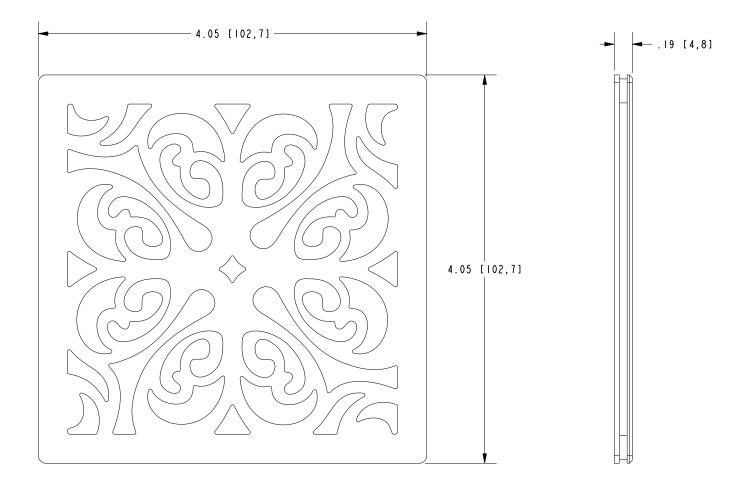

#### **Features**

**Shower Drain Trim** 

Solid brass construction O-ring retention system for easy installation and access Unique pattern across a  $4'' \times 4''$  grid

233-405

### **PRODUCT DIMENSIONS** (Units are in inches)

Product Dimensions are provided for reference only. For specific product installation guidelines, please reference the Installation Instructions of the product being installed.