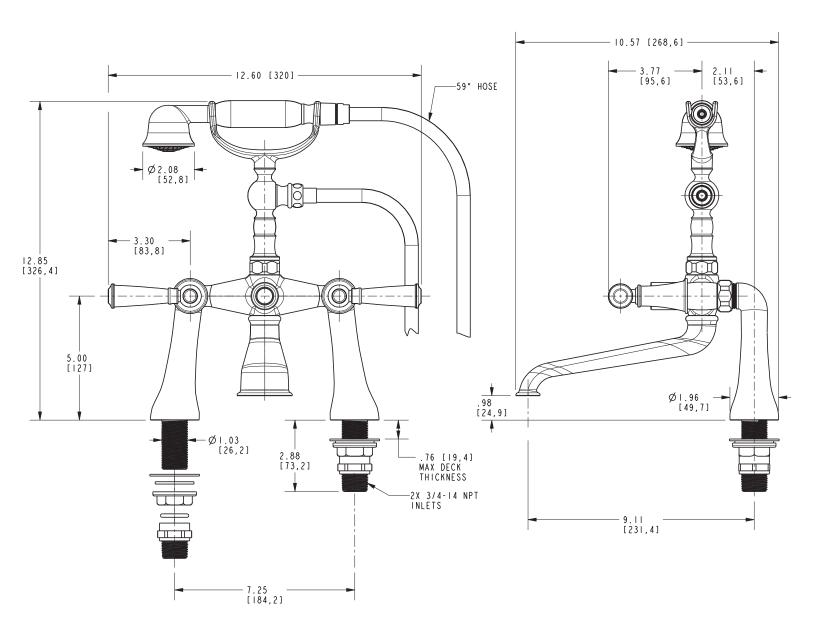

## **PRODUCT DIMENSIONS** (Units are in inches)

Product Dimensions are provided for reference only. For specific product installation guidelines, please reference the Installation Instructions of the product being installed.

#### **Features**

- Solid brass construction
- Quarter-turn washerless ceramic disc valve cartridges
- 3/4" NPT hot and cold inlet fittings
- 9.11" (23.1 cm) tub spout reach from inlet fittings (c-c)
- 2.08" (5.3 cm) handshower diameter
- For deck-mounted configurations
- ADA Compliant (Handles Only)
- 1.8 GPM (6.8 LPM) Max, Handshower Only

## Product Specification Add "Color / Finish" suffix to Model number, below.

The Exposed Tub and Handshower Set shall be made of solid brass construction and incorporate quarter-turn washerless ceramic disc valve cartridges. Exposed Tub and Handshower Set shall incorporate a push button diverter and ADA compliant lever handles. Product shall be designed for deck-mounted configurations. Product shall have a 9.11" (23.1 cm) tub spout reach (c-c) and 3/4" NPT deck-mounted hot/cold inlet fittings. Product shall feature a solid brass handshower having a diameter of 2.08" (5.3 cm) and a 1.8 gallons (6.7 liters) per minute maximum flow rate. Exposed Tub and Handshower Set shall be Newport Brass Model 2400-4273/\_\_\_\_.