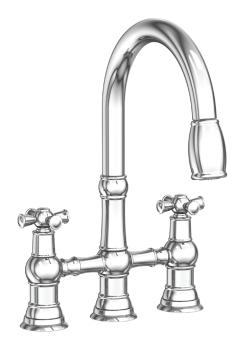

### • Solid brass construction Two-Handle Bridge Faucet with Pull-Down

- · Brass valve bodies
- Quarter-turn washerless ceramic disc valve cartridges
- Swivel spout assembly with two-function, toggle-control spray engine
- · Magnetic docking system secures spray engine to spout
- 8.14" (20.7 cm) spout height at outlet
- 8.58" (21.8 cm) spout reach (c-c)
- For 8" (20.3 cm) centers
- ADA Compliant (Handles Only)
- 1.8 GPM (6.8 LPM) Max

## Product Specification Add "Color / Finish" suffix to Model number, below.

The Two-Handle Bridge Kitchen Faucet with Pull-Down shall be made of solid brass construction. Faucet shall incorporate a swivel spout assembly with integral two-function, toggle-control spray engine and feature brass valve bodies with quarter-turn washerless ceramic disc valve cartridges. Faucet shall have a 1.8 gallons (6.8 liters) per minute maximum flow rate. Product shall be for 8" (20.3 cm) centers. Product shall incorporate a 8.14" (20.7 cm) spout height at outlet and a 8.58" (21.8 cm) spout reach (c-c). Faucet shall incorporate cross handles. Bridge Pulldown Kitchen Faucet shall be Newport Brass Model 2470-5462/\_\_\_\_.