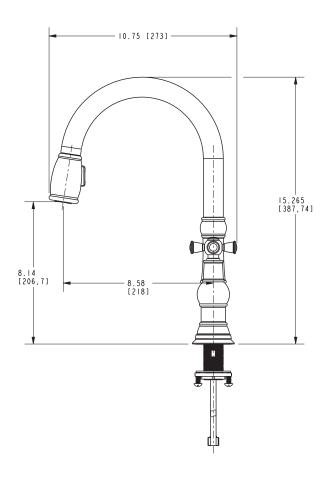

### • Solid brass construction Two-Handle Bridge Faucet with Pull-Down

- · Brass valve bodies
- Quarter-turn washerless ceramic disc valve cartridges
- Swivel spout assembly with two-function, toggle-control spray engine
- · Magnetic docking system secures spray engine to spout
- 8.14" (20.7 cm) spout height at outlet
- 8.58" (21.8 cm) spout reach (c-c)
- For 8" (20.3 cm) centers
- ADA Compliant (Handles Only)
- 1.8 GPM (6.8 LPM) Max

## Product Specification Add "Color / Finish" suffix to Model number, below.

The Two-Handle Bridge Kitchen Faucet with Pull-Down shall be made of solid brass construction. Faucet shall incorporate a swivel spout assembly with integral two-function, toggle-control spray engine and feature brass valve bodies with quarter-turn washerless ceramic disc valve cartridges. Faucet shall have a 1.8 gallons (6.8 liters) per minute maximum flow rate. Product shall be for 8" (20.3 cm) centers. Product shall incorporate a 8.14" (20.7 cm) spout height at outlet and a 8.58" (21.8 cm) spout reach (c-c). Faucet shall incorporate cross handles. Bridge Pulldown Kitchen Faucet shall be Newport Brass Model 2470-5462/\_\_\_\_.

#### **PRODUCT DIMENSIONS** (Units are in inches)

Product Dimensions are provided for reference only. For specific product installation guidelines, please reference the Installation Instructions of the product being installed.