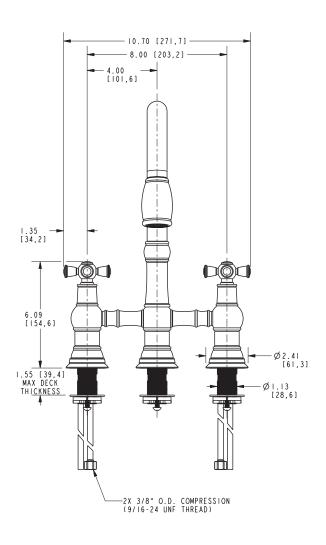

#### **PRODUCT DIMENSIONS** (Units are in inches)

Product Dimensions are provided for reference only. For specific product installation guidelines, please reference the Installation Instructions of the product being installed.