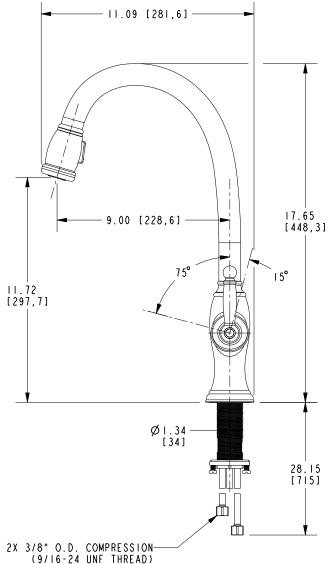

#### **PRODUCT DIMENSIONS** (Units are in inches)

Product Dimensions are provided for reference only. For specific product installation guidelines, please reference the Installation Instructions of the product being installed.

Pull-Down Kitchen Faucet 2510-5103

NEWPORT BRASS. Flawless Beauty. From Faucet to Finish.