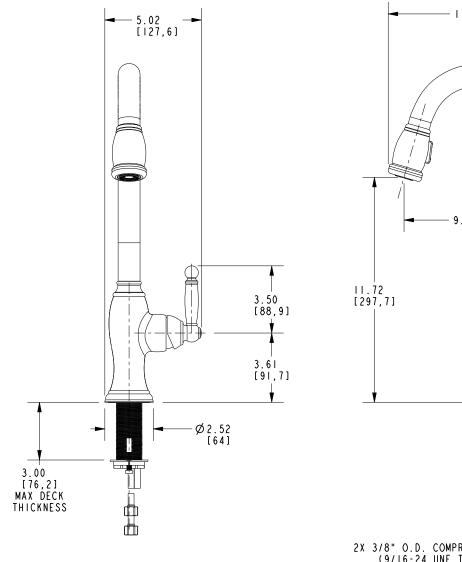

#### **PRODUCT DIMENSIONS** (Units are in inches)

Product Dimensions are provided for reference only. For specific product installation guidelines, please reference the Installation Instructions of the product being installed.

Pull-Down Kitchen Faucet 2510-5103

NEWPORT BRASS. Flawless Beauty. From Faucet to Finish.