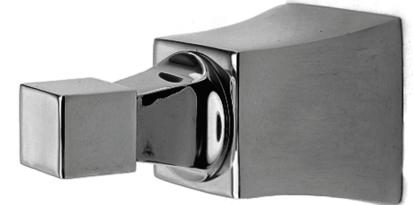

## **Single Robe Hook**

26-12

#### **Features**

- Solid brass construction
- Complements Colorado product series

### **Product Specification**: Add size designator and "Color / Finish" suffix to Model number, below.

The Single Robe Hook shall be made of solid brass construction. Single Robe Hook shall complement Newport Brass Colorado product series. Single Robe Hook shall be Newport Brass Model 26-12/\_\_\_\_.