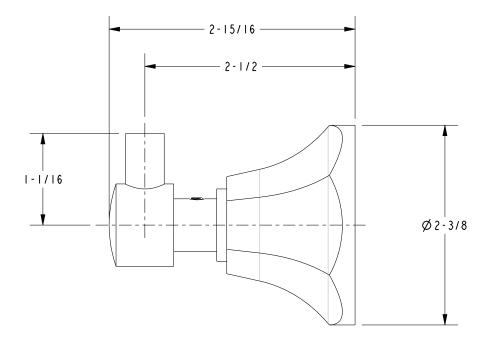

Bronze15: Polished Nickel15S: Satin Nickel - PVD26: Polished Chrome

• Other: Refer to the Newport Brass catalog for additional color/finish options.

| Specified Model |                  |                               |
|-----------------|------------------|-------------------------------|
| Model           | Description      | Colors   Finishes             |
| 26-12           | Single Robe Hook | ☐ 10B ☐ 15 ☐ 15S ☐ 26 ☐ Other |

### **Product Specification**: Add size designator and "Color / Finish" suffix to Model number, below.

The Single Robe Hook shall be made of solid brass construction. Single Robe Hook shall complement Newport Brass Colorado product series. Single Robe Hook shall be Newport Brass Model 26-12/\_\_\_\_.

# 26-12

## **PRODUCT DIMENSIONS** (Units are in inches)