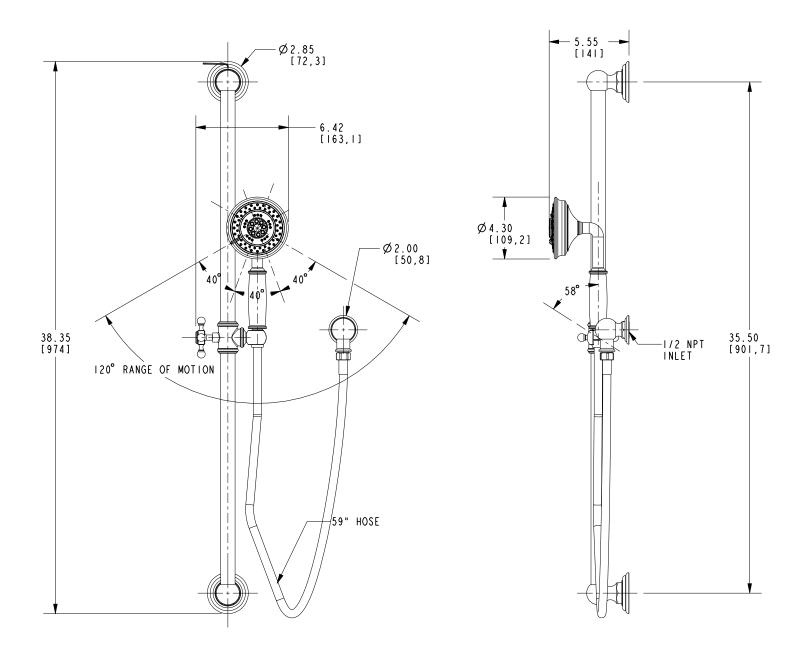

### **PRODUCT DIMENSIONS** (Units are in inches)

Product Dimensions are provided for reference only. For specific product installation guidelines, please reference the Installation Instructions of the product being installed.