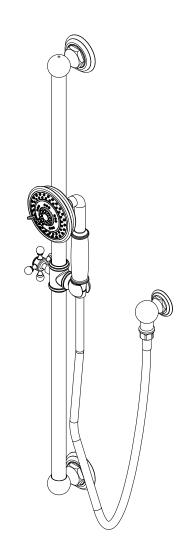

### **Features**

Solid brass construction Traditional styling Slide bar adjustment handle Multi-function engine with 3 spray modes Rubber nozzles facilitate easy cleaning 4" (10.2 cm) showerhead diameter 1.8 GPM (6.8 LPM) Max

### HAND SHOWER SLIDE BAR