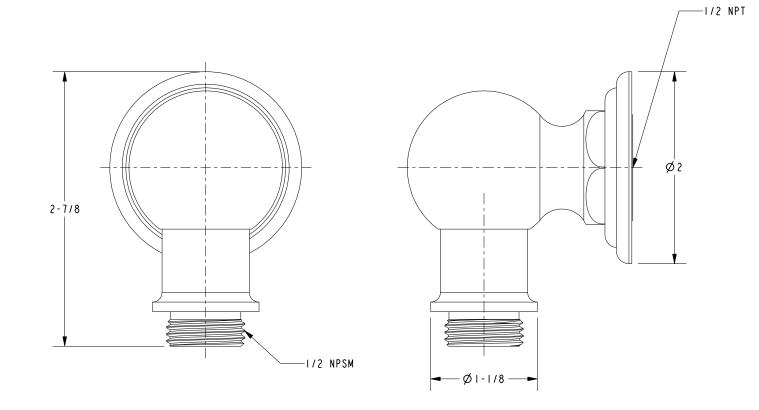

## **PRODUCT DIMENSIONS** (Units are in inches)

Product Dimensions are provided for reference only. For specific product installation guidelines, please reference the Installation Instructions of the product being installed.