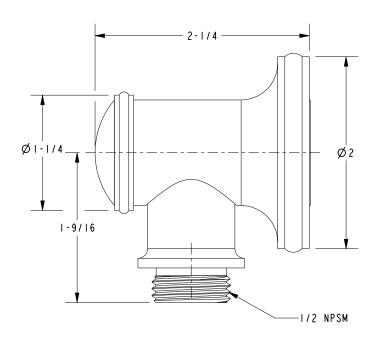

### **PRODUCT DIMENSIONS** (Units are in inches)

Product Dimensions are provided for reference only. For specific product installation guidelines, please reference the Installation Instructions of the product being installed.