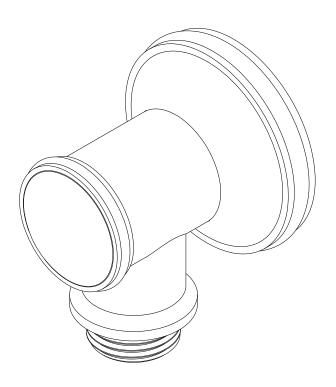

#### **Features**

WALL SUPPLY ELBOW FOR HAND SHOWER

Solid brass construction Wall Supply Elbow Intended for use with Newport Brass hand showers 285-3

# 285-3

WALL SUPPLY ELBOW FOR HAND SHOWER 285-3

NEWPORT BRASS. Flawless Beauty. From Faucet to Finish.