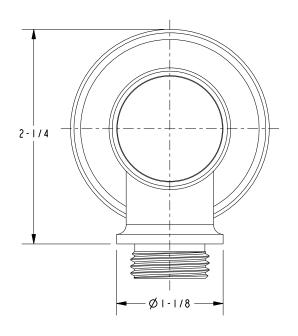

### **PRODUCT DIMENSIONS** (Units are in inches)

Product Dimensions are provided for reference only. For specific product installation guidelines, please reference the Installation Instructions of the product being installed.