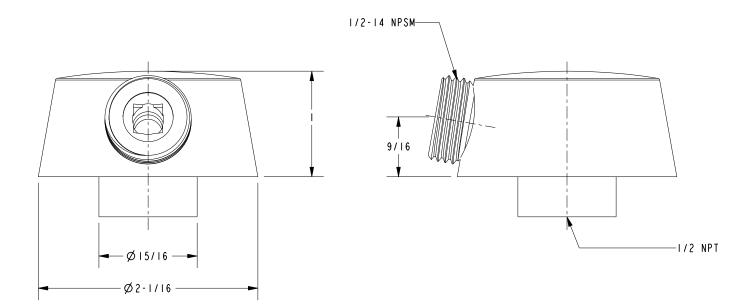

### **PRODUCT DIMENSIONS** (Units are in inches)

Product Dimensions are provided for reference only. For specific product installation guidelines, please reference the Installation Instructions of the product being installed.

#### SUPPLY ELBOW FOR SHOWER

Page 2 of 2 EN- 5000 REV B

t: 949.417.5207 | www.newportbrass.com ©2025 NewportBrass