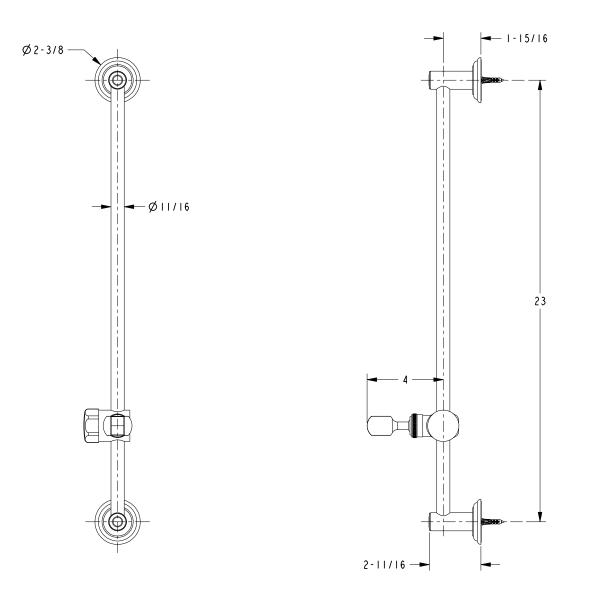

### **PRODUCT DIMENSIONS** (Units are in inches)

Product Dimensions are provided for reference only. For specific product installation guidelines, please reference the Installation Instructions of the product being installed.

#### Slide Bar