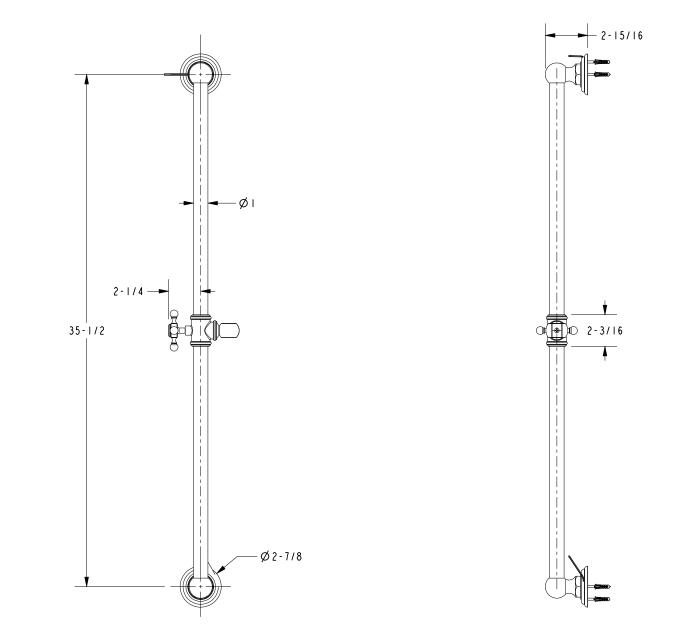

### **PRODUCT DIMENSIONS** (Units are in inches)

Product Dimensions are provided for reference only. For specific product installation guidelines, please reference the Installation Instructions of the product being installed.

#### Slide Bar