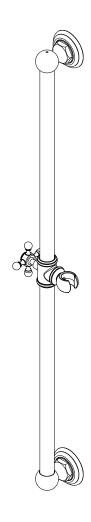

#### **Features**

Solid brass construction Intended for use with Newport Brass Hand Shower Traditional styling 36" Long

#### Slide Bar